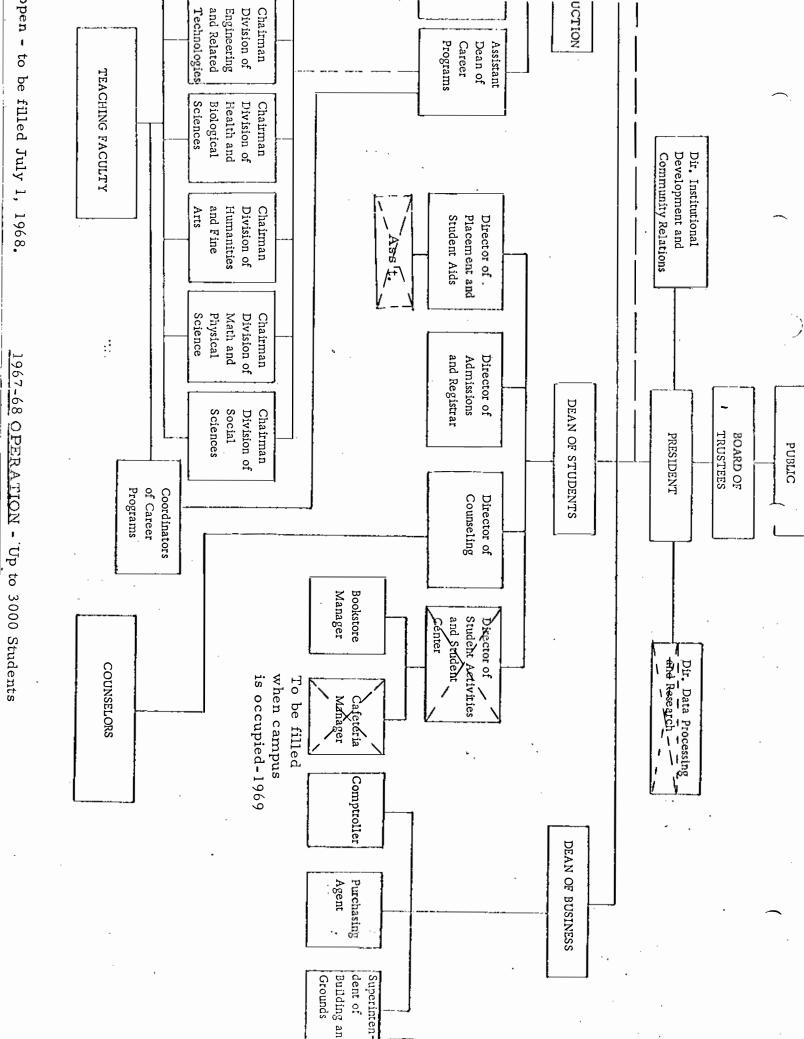

Review of Present Dr. Lahti discussed the two charts on Review of Present Staff and Staff and Staffing for Future of Harper College. A discussion of the presentation followed, and Member Hamill suggested this type of report should be done on a yearly basis.

Dr. Lahti informed the Board that the college is presently working NEW BUSINESS: Review of Present on the Board Policy Manual and the Faculty Procedure Manual. He pointed out that the present Board Policy Manual has many procedures Staff and Staffing for Future of and policies in it, and, hopefully, the Board Policy Manual (con-Harper College taining only policies) and the Faculty Procedure Manual will be (Cont.) finished and presented to the Board before next September. He stated an organizational chart would be prepared again for next fall. Member Hamill asked what guidelines were used to determine whether administration and faculty were fully staffed or understaffed. Dr. Lahti stated he had been using the New York State University System for Guidelines on Staffing. Proposed Policy Dr. Lahti discussed the proposed policy for holding institutes on for Holding Harper College Campus. He stated an institute on numerical control Institutes on the and one in the electronics area were being prepared by staff mem-Harper College bers for federal funding. Procedures would need to be set up for Campus bringing institutes to the campus. Dr. Lahti pointed out that institutes on campus have tremendous benefit to the institution. After discussion of the policy, the Board questioned the arrangements for reimbursement of staff in the case of private donors. Chairman Haas stated the Board was in sympathy with the proposed policy. However, the Board agreed not to act on the policy at this time, and asked the administration to work a clause into the policy, similar to the coverage for federal funding, for reimbursement of staff in reference to private companies. Mr. Cunningham reported on plans for a six-week summer training program for community college teachers in Numerical Control. Dr. Lahti briefly discussed the Electronic Instrumentation Institute, also for junior college teachers, which is in the planning stage. Director of Dr. Lahti stated the recommendation to employ George V. Voegel Learning as Director of Learning Resources had culminated a three year Resources search for an individual who could do the job for Harper. He pointed out that this is a significant position in the institution. Dr. Andeen reviewed Mr. Voegel's qualifications. Dr. Lahti informed the Board the college was asking that they employ Mr. Voegel on April 1, instead of July 1, so other faculty members who are working on innovative projects could receive needed assistance from this type of person. Member Johnson moved and Member Hamill seconded the motion that the Board approve the employment of Mr. George V. Voegel as an associate professor at a salary of \$17,000, effective April 1, 1968, on a 12 month position. Upon roll call, the vote was as follows: Ayes: Members Haas, Hamill, Hanson, Johnson and Nicklas Nays: None