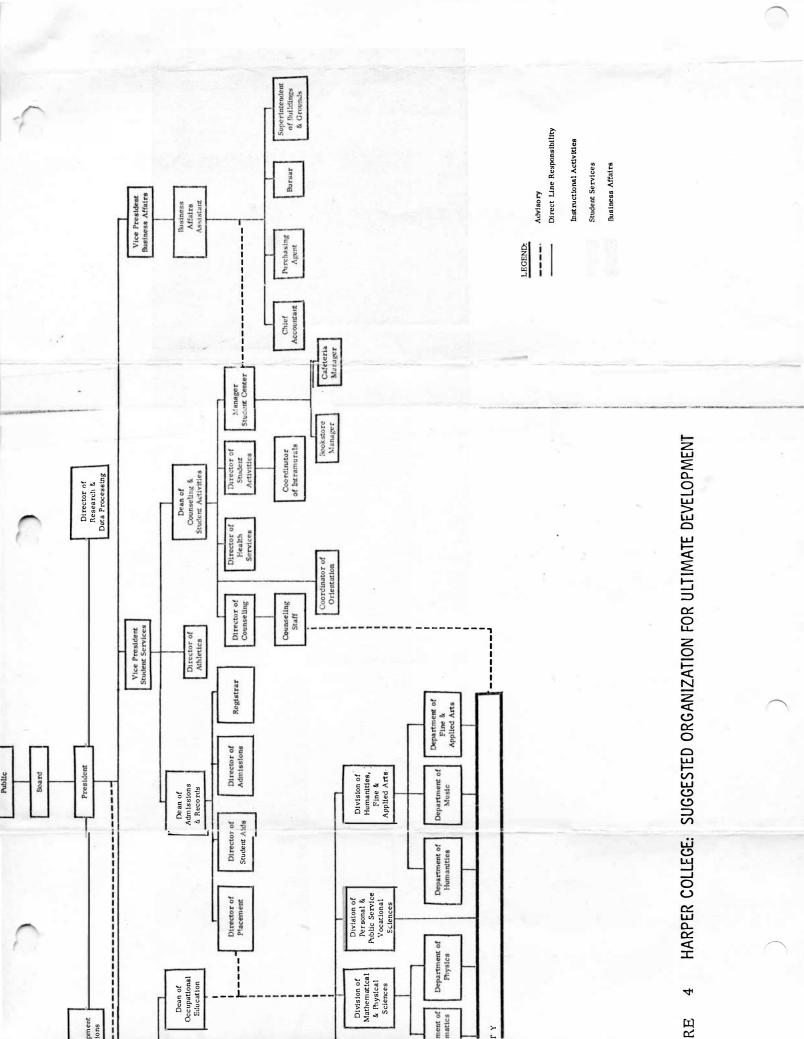

Review of Present Dr. Lahti discussed the two charts on Review of Present Staff and Staff and Staffing for Future of Harper College. A discussion of the presentation followed, and Member Hamill suggested this type of report should be done on a yearly basis.

Dr. Lahti informed the Board that the college is presently working NEW BUSINESS: Review of Present on the Board Policy Manual and the Faculty Procedure Manual. He pointed out that the present Board Policy Manual has many procedures Staff and Staffing for Future of and policies in it, and, hopefully, the Board Policy Manual (con-Harper College taining only policies) and the Faculty Procedure Manual will be (Cont.) finished and presented to the Board before next September. He stated an organizational chart would be prepared again for next fall. Member Hamill asked what guidelines were used to determine whether administration and faculty were fully staffed or understaffed. Dr. Lahti stated he had been using the New York State University System for Guidelines on Staffing. Proposed Policy Dr. Lahti discussed the proposed policy for holding institutes on for Holding Harper College Campus. He stated an institute on numerical control Institutes on the and one in the electronics area were being prepared by staff mem-Harper College bers for federal funding. Procedures would need to be set up for Campus bringing institutes to the campus. Dr. Lahti pointed out that institutes on campus have tremendous benefit to the institution. After discussion of the policy, the Board questioned the arrangements for reimbursement of staff in the case of private donors. Chairman Haas stated the Board was in sympathy with the proposed policy. However, the Board agreed not to act on the policy at this time, and asked the administration to work a clause into the policy, similar to the coverage for federal funding, for reimbursement of staff in reference to private companies. Mr. Cunningham reported on plans for a six-week summer training program for community college teachers in Numerical Control. Dr. Lahti briefly discussed the Electronic Instrumentation Institute, also for junior college teachers, which is in the planning stage. Director of Dr. Lahti stated the recommendation to employ George V. Voegel Learning as Director of Learning Resources had culminated a three year Resources search for an individual who could do the job for Harper. He pointed out that this is a significant position in the institution. Dr. Andeen reviewed Mr. Voegel's qualifications. Dr. Lahti informed the Board the college was asking that they employ Mr. Voegel on April 1, instead of July 1, so other faculty members who are working on innovative projects could receive needed assistance from this type of person. Member Johnson moved and Member Hamill seconded the motion that the Board approve the employment of Mr. George V. Voegel as an associate professor at a salary of \$17,000, effective April 1, 1968, on a 12 month position. Upon roll call, the vote was as follows: Ayes: Members Haas, Hamill, Hanson, Johnson and Nicklas Nays: None