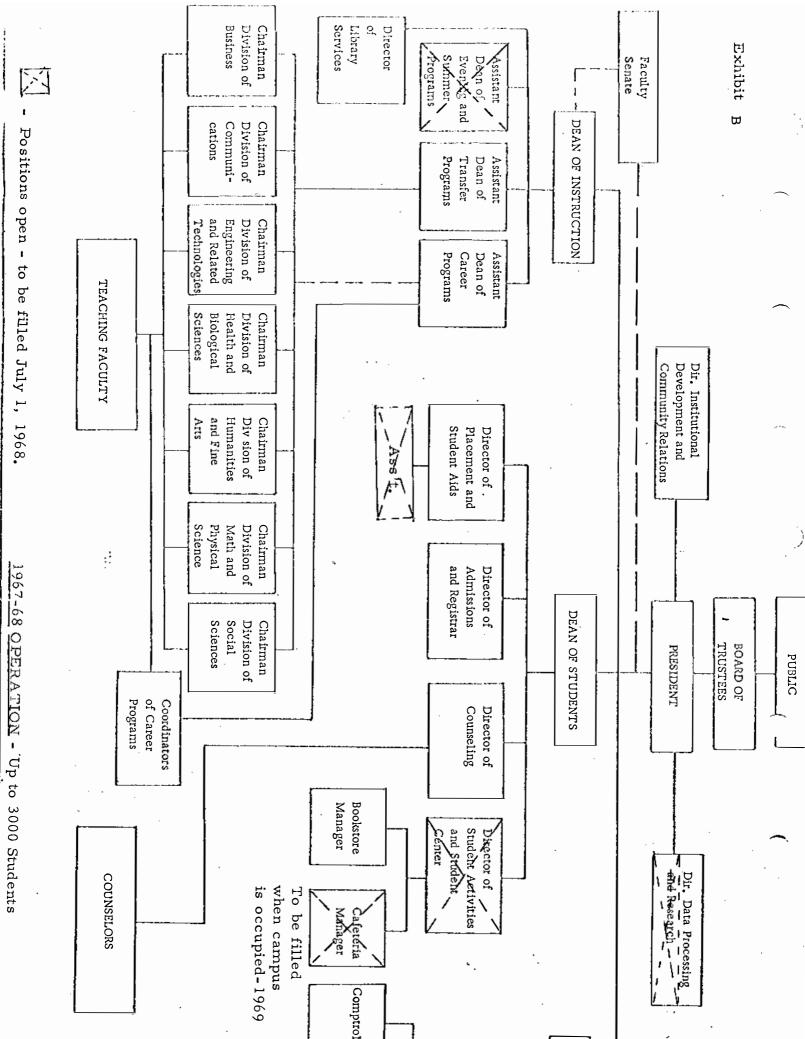

Review of Present Dr. Lahti discussed the two charts on Review of Present Staff and Staff and Staffing for Future of Harper College. A discussion of the presentation followed, and Member Hamill suggested this type of report should be done on a yearly basis.

Dr. Lahti informed the Board that the college is presently working NEW BUSINESS: Review of Present on the Board Policy Manual and the Faculty Procedure Manual. He pointed out that the present Board Policy Manual has many procedures Staff and Staffing for Future of and policies in it, and, hopefully, the Board Policy Manual (con-Harper College taining only policies) and the Faculty Procedure Manual will be (Cont.) finished and presented to the Board before next September. He stated an organizational chart would be prepared again for next fall. Member Hamill asked what guidelines were used to determine whether administration and faculty were fully staffed or understaffed. Dr. Lahti stated he had been using the New York State University System for Guidelines on Staffing. Proposed Policy Dr. Lahti discussed the proposed policy for holding institutes on for Holding Harper College Campus. He stated an institute on numerical control Institutes on the and one in the electronics area were being prepared by staff mem-Harper College bers for federal funding. Procedures would need to be set up for Campus bringing institutes to the campus. Dr. Lahti pointed out that institutes on campus have tremendous benefit to the institution. After discussion of the policy, the Board questioned the arrangements for reimbursement of staff in the case of private donors. Chairman Haas stated the Board was in sympathy with the proposed policy. However, the Board agreed not to act on the policy at this time, and asked the administration to work a clause into the policy, similar to the coverage for federal funding, for reimbursement of staff in reference to private companies. Mr. Cunningham reported on plans for a six-week summer training program for community college teachers in Numerical Control. Dr. Lahti briefly discussed the Electronic Instrumentation Institute, also for junior college teachers, which is in the planning stage. Director of Dr. Lahti stated the recommendation to employ George V. Voegel Learning as Director of Learning Resources had culminated a three year Resources search for an individual who could do the job for Harper. He pointed out that this is a significant position in the institution. Dr. Andeen reviewed Mr. Voegel's qualifications. Dr. Lahti informed the Board the college was asking that they employ Mr. Voegel on April 1, instead of July 1, so other faculty members who are working on innovative projects could receive needed assistance from this type of person. Member Johnson moved and Member Hamill seconded the motion that the Board approve the employment of Mr. George V. Voegel as an associate professor at a salary of \$17,000, effective April 1, 1968, on a 12 month position. Upon roll call, the vote was as follows: Ayes: Members Haas, Hamill, Hanson, Johnson and Nicklas Nays: None