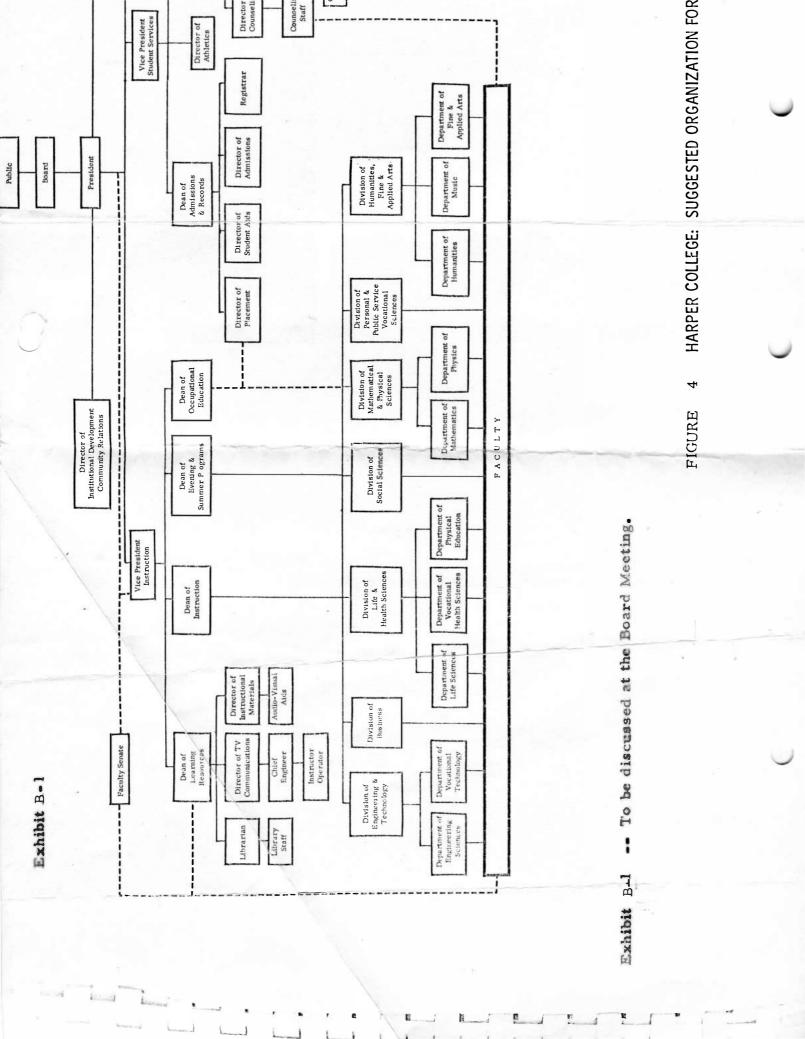

Review of Present Dr. Lahti discussed the two charts on Review of Present Staff and Staff and Staffing for Future of Harper College. A discussion of the presentation followed, and Member Hamill suggested this type of report should be done on a yearly basis.

Dr. Lahti informed the Board that the college is presently working NEW BUSINESS: Review of Present on the Board Policy Manual and the Faculty Procedure Manual. He pointed out that the present Board Policy Manual has many procedures Staff and Staffing for Future of and policies in it, and, hopefully, the Board Policy Manual (con-Harper College taining only policies) and the Faculty Procedure Manual will be (Cont.) finished and presented to the Board before next September. He stated an organizational chart would be prepared again for next fall. Member Hamill asked what guidelines were used to determine whether administration and faculty were fully staffed or understaffed. Dr. Lahti stated he had been using the New York State University System for Guidelines on Staffing. Proposed Policy Dr. Lahti discussed the proposed policy for holding institutes on for Holding Harper College Campus. He stated an institute on numerical control Institutes on the and one in the electronics area were being prepared by staff mem-Harper College bers for federal funding. Procedures would need to be set up for Campus bringing institutes to the campus. Dr. Lahti pointed out that institutes on campus have tremendous benefit to the institution. After discussion of the policy, the Board questioned the arrangements for reimbursement of staff in the case of private donors. Chairman Haas stated the Board was in sympathy with the proposed policy. However, the Board agreed not to act on the policy at this time, and asked the administration to work a clause into the policy, similar to the coverage for federal funding, for reimbursement of staff in reference to private companies. Mr. Cunningham reported on plans for a six-week summer training program for community college teachers in Numerical Control. Dr. Lahti briefly discussed the Electronic Instrumentation Institute, also for junior college teachers, which is in the planning stage. Director of Dr. Lahti stated the recommendation to employ George V. Voegel Learning as Director of Learning Resources had culminated a three year Resources search for an individual who could do the job for Harper. He pointed out that this is a significant position in the institution. Dr. Andeen reviewed Mr. Voegel's qualifications. Dr. Lahti informed the Board the college was asking that they employ Mr. Voegel on April 1, instead of July 1, so other faculty members who are working on innovative projects could receive needed assistance from this type of person. Member Johnson moved and Member Hamill seconded the motion that the Board approve the employment of Mr. George V. Voegel as an associate professor at a salary of \$17,000, effective April 1, 1968, on a 12 month position. Upon roll call, the vote was as follows: Ayes: Members Haas, Hamill, Hanson, Johnson and Nicklas Nays: None