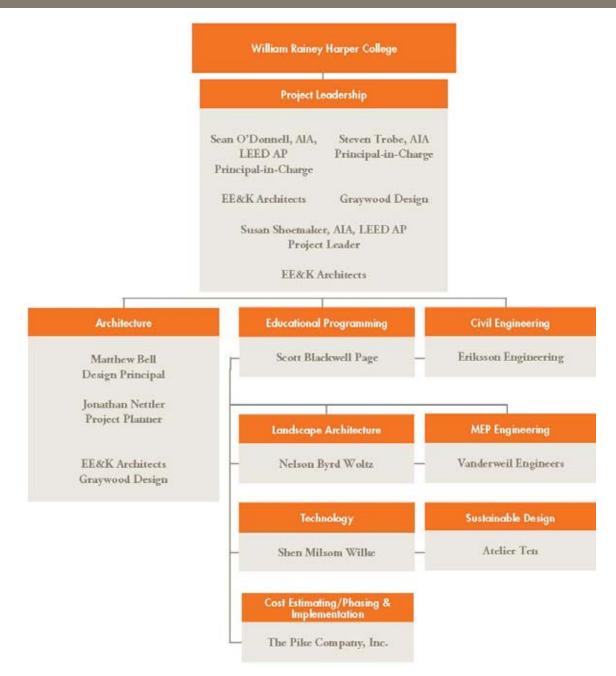

A presentation on the master planning process was conducted by Susan Shoemaker from EE&K. Key individuals involved in the master planning process were highlighted, including civil engineers, landscape architects, educational programmers and architects. The goals of the master planning process are to: 1) review programming needs; 2) enhance first impressions of the campus; 3) make more connections that bring people together; 4) re-tool and repurpose existing buildings; 5) recommend new buildings; and 6) establish methods of establishing sustainability.

## **Organization Chart**