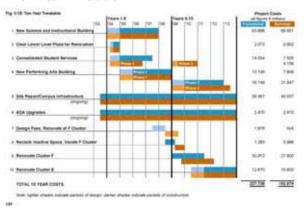

# 2008 Master Plan Update

Total: \$334,011,472

# 2008 Master Plan

| Project                                                                                                                                                                  | Repair                                       |              | Renovation             |      | Renewal          |       | Γotal          |
|--------------------------------------------------------------------------------------------------------------------------------------------------------------------------|----------------------------------------------|--------------|------------------------|------|------------------|-------|----------------|
| Facilities Assesment Items:                                                                                                                                              |                                              |              |                        |      |                  |       | \$118,338,148  |
| Current Repair Costs (excluding G, H & M)                                                                                                                                | \$47,143,379                                 | 222          |                        | 233  |                  |       | \$47,143,379   |
| 10 Year Repair Costs (excluding G, H & M)                                                                                                                                | \$55,398,669                                 |              |                        | 200  |                  |       | \$55,398,669   |
| Underground Utility Repair Costs                                                                                                                                         | \$15,796,100                                 |              |                        | 222  |                  |       | \$15,796,100   |
|                                                                                                                                                                          |                                              | 22           |                        | 233  |                  | 223/2 |                |
| Short-Term Projects:                                                                                                                                                     |                                              |              |                        |      |                  |       | \$10,980,014   |
| Complete Shell Space in Y Building.                                                                                                                                      |                                              |              | \$980,614              | *1   |                  |       | \$980,614 *    |
| Renovate First Floor of F Building.                                                                                                                                      |                                              | 22           | \$3,500,000            | 222  |                  |       | \$3,500,000    |
| Upgrade Buried Utilities and Repair Existing Tunnels                                                                                                                     | \$2,889,900                                  | *1           |                        | 200  |                  |       | \$2,889,900 *  |
| mprove Athletic Fields.                                                                                                                                                  |                                              |              | \$3,609,500            | *1   |                  |       | \$3,609,500 *  |
|                                                                                                                                                                          |                                              |              |                        | 222  |                  |       |                |
| 5-Year Priorities:                                                                                                                                                       |                                              |              |                        |      |                  |       | \$102,900,050  |
| Renovate G Building and H Building.                                                                                                                                      |                                              |              |                        | 200  |                  |       | \$27,115,700 * |
| State Funding                                                                                                                                                            |                                              |              | \$20,336,800           | *2   |                  |       |                |
| Harper                                                                                                                                                                   |                                              | 22           | \$6,778,900            | *2   |                  |       |                |
| Demolish East end of D Building.                                                                                                                                         |                                              |              |                        |      | \$1,500,000      | *1    | \$1,500,000 *  |
| Construct Campus Life Center.                                                                                                                                            |                                              |              |                        | 222  |                  |       | \$50,184,350 * |
| State Funding                                                                                                                                                            |                                              |              |                        |      | \$37,638,260     | *2    |                |
| Harper                                                                                                                                                                   |                                              | 222          |                        | 233  | \$12,546,090     | *2    |                |
| Upgrade HVAC systems at Harper Professional Center (650 Higgins).                                                                                                        | \$1,500,000                                  | W            |                        | 222  |                  |       | \$1,500,000    |
| Construct Public Safety Center.                                                                                                                                          |                                              | W            |                        | 222  | \$22,600,000     | *1    | \$22,600,000 * |
|                                                                                                                                                                          |                                              |              |                        | 200  |                  |       |                |
| 10-Year Priorities:                                                                                                                                                      |                                              |              |                        |      |                  |       | \$101,793,260  |
| Renovate Wellness and Sports Center (M Building).                                                                                                                        |                                              |              |                        | 222  |                  |       | \$39,234,700 * |
| State Funds                                                                                                                                                              |                                              |              | \$29,426,000           | *2   |                  |       |                |
| Harper Funds                                                                                                                                                             |                                              |              | \$9,808,700            | *2   |                  |       |                |
| Renovate Student center (A Building) and C Building.                                                                                                                     |                                              | W            | \$34,430,220           | *1   |                  |       | \$34,430,220 * |
| Renovate I Building and J Building.                                                                                                                                      |                                              | V.V.         | \$20,448,340           | *1   |                  |       | \$20,448,340 * |
| Construct Parking Garage (320+ spaces).                                                                                                                                  |                                              | 1444<br>1444 |                        | 200  | \$7,680,000      | *1    | \$7,680,000 *  |
| Funding Total:                                                                                                                                                           | \$122,728,048                                |              | \$129,319,074          |      | \$81,964,350     |       | \$334,011,472  |
| Expected Funding From State (RAMP 2008):                                                                                                                                 | <b>,</b> , , , , , , , , , , , , , , , , , , |              | \$49,762,800           |      | \$37,638,260     |       | \$87,401,060   |
| Exposited Fallaning From State (Fallanin 2009).                                                                                                                          |                                              |              | \$ 10,1 0 <u>2,000</u> |      |                  |       |                |
|                                                                                                                                                                          |                                              |              |                        |      | Funding Balance: |       | \$246,610,412  |
|                                                                                                                                                                          |                                              |              |                        |      |                  |       |                |
|                                                                                                                                                                          |                                              |              |                        | 1222 |                  |       |                |
| *1. Estimates are based on information available at this time for process at today's market rates. Escalation contingencies have not be estimate.                        |                                              |              |                        |      |                  |       |                |
| *2. Estimates are taken from the 2010 Resource Action Managem documents. Escaltion contingencies have been limited by the state accurately reflect today's market rates. |                                              |              |                        |      |                  |       |                |