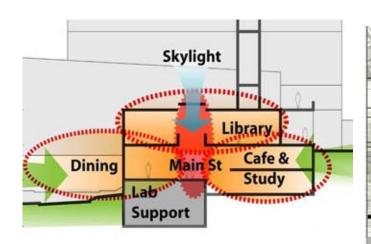

## **Initial Impressions**

- Establish Programmatic Needs
- Enhance the First Impression
- Make more Connections which bring people together
- Retool and Re-purpose Existing Buildings for the future
- Develop methods for achieving Sustainability for buildings, grounds and infrastructure