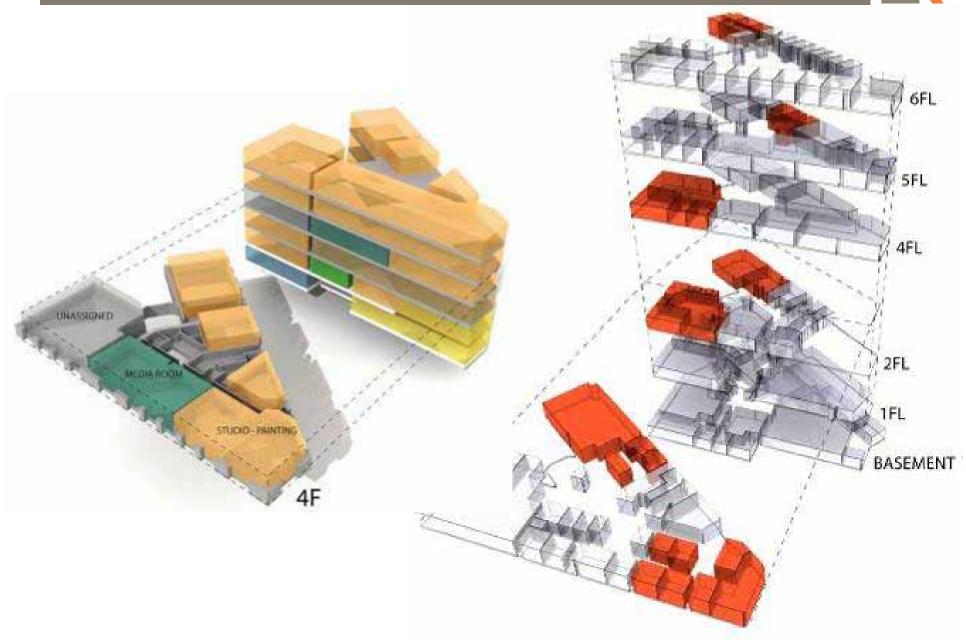

#### Establishing Programmatic Needs: Long Range Plan

25,319 of

NAMES AND A PARTY

NAMES AND ADDRESS.

991,701 of 14,161 F169

14.121.7754

96,856 W

16,211 7164

16,277 F754

NATIONAL PROPERTY.

8.600 W

12.211 #

Space Assessment

Substant fragment

Dispert FTE's

Sari Assignative per FTS 4 Fulfic Service 5 Litmery

7 Continuing Solution 8 Supporterior Device 3 Asserting & Ephilia 10 Department acuty Service

11 Carri Administration

Inadire Space

Dispert FTEs

DUNCY Targets

Distant FTEE

Not Assignable per FTE

trad Assignable per FTES

12 Technology Services

Ten-Year Timetable

111,714 (6

63.817 W

88.300 v

16277 FTEN

1.209.409 of 16,277 FT63

Space Assessment

Candidates for Reprogramming

Candidates for Rehabilitation

Candidates for New construction

Nassau Community College Master Plan Garden City, New York