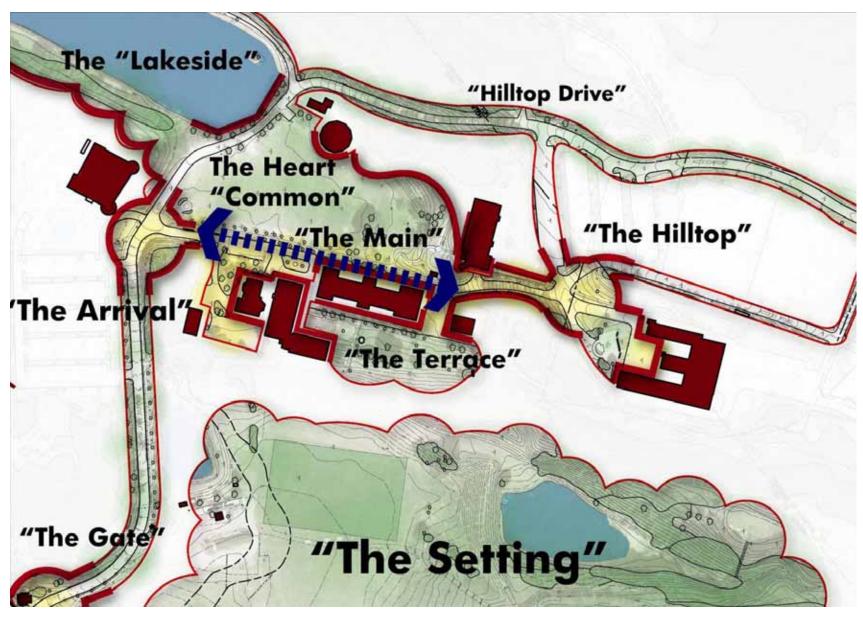

A presentation on the master planning process was conducted by Susan Shoemaker from EE&K. Key individuals involved in the master planning process were highlighted, including civil engineers, landscape architects, educational programmers and architects. The goals of the master planning process are to: 1) review programming needs; 2) enhance first impressions of the campus; 3) make more connections that bring people together; 4) re-tool and repurpose existing buildings; 5) recommend new buildings; and 6) establish methods of establishing sustainability.

The three-step process was reviewed: 1) Creative Analysis; 2) Developing Master Plan Concepts; and 3) Making a Master Plan Recommendation. The timeline was also reviewed. Creative Analysis will be completed in March 2010; Master plan concepts will be developed in May 2010; and the Master Plan Recommendation will be completed in June 2010. The master planning firm solicited feedback from Board members on their impressions of the physical aspects of the campus.