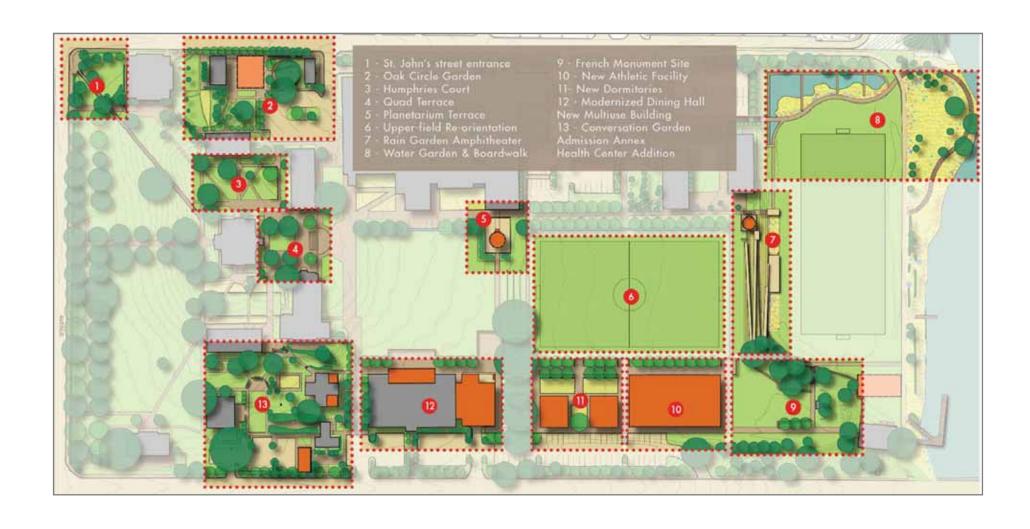

A presentation on the master planning process was conducted by Susan Shoemaker from EE&K. Key individuals involved in the master planning process were highlighted, including civil engineers, landscape architects, educational programmers and architects. The goals of the master planning process are to: 1) review programming needs; 2) enhance first impressions of the campus; 3) make more connections that bring people together; 4) re-tool and repurpose existing buildings; 5) recommend new buildings; and 6) establish methods of establishing sustainability.

The three-step process was reviewed: 1) Creative Analysis; 2) Developing Master Plan Concepts; and 3) Making a Master Plan Recommendation. The timeline was also reviewed. Creative Analysis will be completed in March 2010; Master plan concepts will be developed in May 2010; and the Master Plan Recommendation will be completed in June 2010. The master planning firm solicited feedback from Board members on their impressions of the physical aspects of the campus.