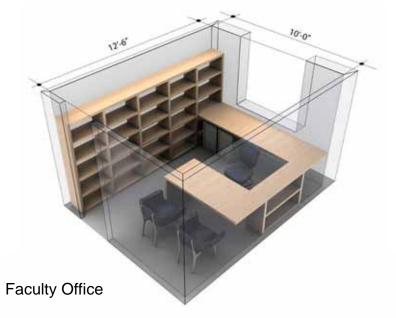

ure & Parking





# First Impressions: Water as Opportunity





## Combining Architecture & Landscape - George Mason University





## First Impression: A New Campus Entry – SUNY New Paltz





## **Making Connections**





## **Harper Interior Connections**











#### Creating Main Street - Albert Einstein College of Medicine









## Albert Einstein College of Medicine – Main Street











# Harper Exterior Connections











#### **Sussex County Community College - Places**





#### Integrated Landscape & Building Projects – St. John's College





#### **Creating Connections - SUNY New Paltz**









# Creative Approach to Existing Buildings





## Existing Buildings: Swarthmore College – Trotter Hall













## Steinhardt Space Needs – Space Prototypes











## Existing Buildings: Einstein – Van Etten Building







## **Enhancing Sustainability**





# Managing Storm Water





#### The Dell - UVa





#### The Dell - UVa





#### Three Step Design process: I - Creative Analysis



#### **Creative Analysis**

- Campus Profile
  - Review previous reports to understand mission, goals, aspirations
  - Meet with key campus representatives
- Site and Building Analysis
  - Tour campus and facilities
  - Context, site layout, circulation, buildings, landscape, parking review
  - Sustainability review
- Understanding Academic and Space Needs
  - Review Academic Master Plan

**Creative Analysis Summary Enables Consensus on Key Client Decisions:** 

- Campus Mission & Goals
- Facility Capacity
- Critical Maintenance Issues and Priorities
- S