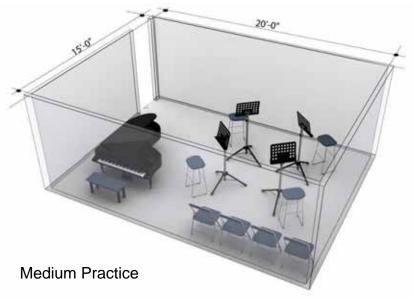

#### Establishing Programmatic Needs: Long Range Plan

25,319 of

NAMES AND A PARTY

NAMES AND ADDRESS.

991,701 of 14,161 F169

14.121.7754

96,856 W

16,211 7164

16,277 F754

NATIONAL PROPERTY.

8.600 W

12.211 #

Space Assessment

Substant fragment

Dispert FTE's

Sari Assignative per FTS 4 Fulfic Service 5 Litmery

7 Continuing Solution 8 Supporterior Device 3 Asserting & Ephilia 10 Department acuty Service

11 Carri Administration

Inadire Space

Dispert FTEs

DUNCY Targets

Distant FTEE

Not Assignable per FTE

trad Assignable per FTES

12 Technology Services

Ten-Year Timetable

111,714 (6

63.817 W

88.300 v

16277 FTEN

1.209.409 of 16,277 FT63

Space Assessment

Candidates for Reprogramming

Candidates for Rehabilitation

Candidates for New construction

Nassau Community College Master Plan Garden City, New York