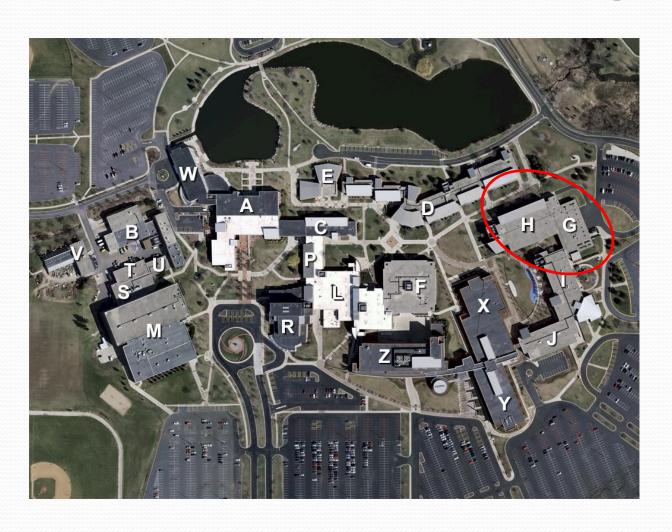

# 2008 Master Plan Update

Total: \$334,011,472

# 2008 Master Plan

| Project                                                                                                                                                                  | Repair                                       |              | Renovation             |      | Renewal          |       | Γotal          |
|--------------------------------------------------------------------------------------------------------------------------------------------------------------------------|----------------------------------------------|--------------|------------------------|------|------------------|-------|----------------|
| Facilities Assesment Items:                                                                                                                                              |                                              |              |                        |      |                  |       | \$118,338,148  |
| Current Repair Costs (excluding G, H & M)                                                                                                                                | \$47,143,379                                 | 222          |                        | 233  |                  |       | \$47,143,379   |
| 10 Year Repair Costs (excluding G, H & M)                                                                                                                                | \$55,398,669                                 |              |                        | 200  |                  |       | \$55,398,669   |
| Underground Utility Repair Costs                                                                                                                                         | \$15,796,100                                 |              |                        | 222  |                  |       | \$15,796,100   |
|                                                                                                                                                                          |                                              | 22           |                        | 233  |                  | 223/2 |                |
| Short-Term Projects:                                                                                                                                                     |                                              |              |                        |      |                  |       | \$10,980,014   |
| Complete Shell Space in Y Building.                                                                                                                                      |                                              |              | \$980,614              | *1   |                  |       | \$980,614 *    |
| Renovate First Floor of F Building.                                                                                                                                      |                                              | 22           | \$3,500,000            | 222  |                  |       | \$3,500,000    |
| Upgrade Buried Utilities and Repair Existing Tunnels                                                                                                                     | \$2,889,900                                  | *1           |                        | 200  |                  |       | \$2,889,900 *  |
| mprove Athletic Fields.                                                                                                                                                  |                                              |              | \$3,609,500            | *1   |                  |       | \$3,609,500 *  |
|                                                                                                                                                                          |                                              |              |                        | 222  |                  |       |                |
| 5-Year Priorities:                                                                                                                                                       |                                              |              |                        |      |                  |       | \$102,900,050  |
| Renovate G Building and H Building.                                                                                                                                      |                                              |              |                        | 200  |                  |       | \$27,115,700 * |
| State Funding                                                                                                                                                            |                                              |              | \$20,336,800           | *2   |                  |       |                |
| Harper                                                                                                                                                                   |                                              | 22           | \$6,778,900            | *2   |                  |       |                |
| Demolish East end of D Building.                                                                                                                                         |                                              |              |                        |      | \$1,500,000      | *1    | \$1,500,000 *  |
| Construct Campus Life Center.                                                                                                                                            |                                              |              |                        | 222  |                  |       | \$50,184,350 * |
| State Funding                                                                                                                                                            |                                              |              |                        |      | \$37,638,260     | *2    |                |
| Harper                                                                                                                                                                   |                                              | 222          |                        | 233  | \$12,546,090     | *2    |                |
| Upgrade HVAC systems at Harper Professional Center (650 Higgins).                                                                                                        | \$1,500,000                                  | W            |                        | 222  |                  |       | \$1,500,000    |
| Construct Public Safety Center.                                                                                                                                          |                                              | W            |                        | 222  | \$22,600,000     | *1    | \$22,600,000 * |
|                                                                                                                                                                          |                                              |              |                        | 200  |                  |       |                |
| 10-Year Priorities:                                                                                                                                                      |                                              |              |                        |      |                  |       | \$101,793,260  |
| Renovate Wellness and Sports Center (M Building).                                                                                                                        |                                              |              |                        | 222  |                  |       | \$39,234,700 * |
| State Funds                                                                                                                                                              |                                              |              | \$29,426,000           | *2   |                  |       |                |
| Harper Funds                                                                                                                                                             |                                              |              | \$9,808,700            | *2   |                  |       |                |
| Renovate Student center (A Building) and C Building.                                                                                                                     |                                              | W            | \$34,430,220           | *1   |                  |       | \$34,430,220 * |
| Renovate I Building and J Building.                                                                                                                                      |                                              | V.V.         | \$20,448,340           | *1   |                  |       | \$20,448,340 * |
| Construct Parking Garage (320+ spaces).                                                                                                                                  |                                              | 1444<br>1444 |                        | 200  | \$7,680,000      | *1    | \$7,680,000 *  |
| Funding Total:                                                                                                                                                           | \$122,728,048                                |              | \$129,319,074          |      | \$81,964,350     |       | \$334,011,472  |
| Expected Funding From State (RAMP 2008):                                                                                                                                 | <b>,</b> , , , , , , , , , , , , , , , , , , |              | \$49,762,800           |      | \$37,638,260     |       | \$87,401,060   |
| Exposited Fallaning From State (Fallanin 2009).                                                                                                                          |                                              |              | \$ 10,1 0 <u>2,000</u> |      |                  |       |                |
|                                                                                                                                                                          |                                              |              |                        |      | Funding Balance: |       | \$246,610,412  |
|                                                                                                                                                                          |                                              |              |                        |      |                  |       |                |
|                                                                                                                                                                          |                                              |              |                        | 1222 |                  |       |                |
| *1. Estimates are based on information available at this time for process at today's market rates. Escalation contingencies have not be estimate.                        |                                              |              |                        |      |                  |       |                |
| *2. Estimates are taken from the 2010 Resource Action Managem documents. Escaltion contingencies have been limited by the state accurately reflect today's market rates. |                                              |              |                        |      |                  |       |                |