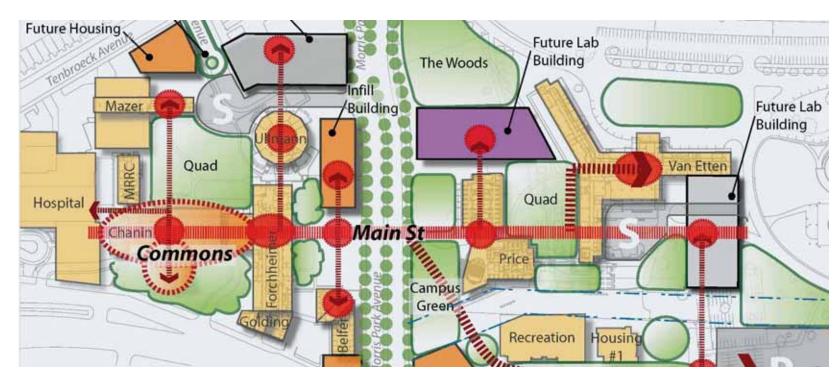

A presentation on the master planning process was conducted by Susan Shoemaker from EE&K. Key individuals involved in the master planning process were highlighted, including civil engineers, landscape architects, educational programmers and architects. The goals of the master planning process are to: 1) review programming needs; 2) enhance first impressions of the campus; 3) make more connections that bring people together; 4) re-tool and repurpose existing buildings; 5) recommend new buildings; and 6) establish methods of establishing sustainability.

The three-step process was reviewed: 1) Creative Analysis; 2) Developing Master Plan Concepts; and 3) Making a Master Plan Recommendation. The timeline was also reviewed. Creative Analysis will be completed in March 2010; Master plan concepts will be developed in May 2010; and the Master Plan Recommendation will be completed in June 2010. The master planning firm solicited feedback from Board members on their impressions of the physical aspects of the campus.