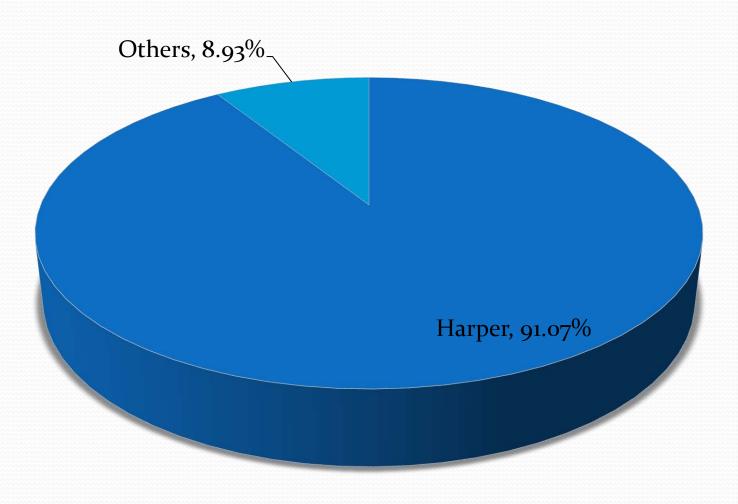

### **Third State Payment**

Illinois community colleges received their third quarterly payment for the base operating grant earlier this month. The third quarterly payment for Harper is about \$1.75 million. Our yearly state appropriation for the base operating grant is about \$7 million. The payment was funded from a \$500 million federal stimulus check that arrived unexpectedly early in Springfield. The third payment is certainly welcome news, given how slow the State has become in paying its obligations. However, it's important to know that while the third payment was made possible by federal stimulus funds, the second payment was only possible by the State taking out a short term loan to fund pensions. Those two funding mechanisms are unlikely to be repeated in the next fiscal year. The bottom line is the State has only made one payment to community colleges this fiscal year using general revenue funds.