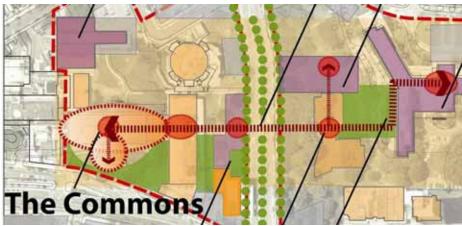

A presentation on the master planning process was conducted by Susan Shoemaker from EE&K. Key individuals involved in the master planning process were highlighted, including civil engineers, landscape architects, educational programmers and architects. The goals of the master planning process are to: 1) review programming needs; 2) enhance first impressions of the campus; 3) make more connections that bring people together; 4) re-tool and repurpose existing buildings; 5) recommend new buildings; and 6) establish methods of establishing sustainability.

The three-step process was reviewed: 1) Creative Analysis; 2) Developing Master Plan Concepts; and 3) Making a Master Plan Recommendation. The timeline was also reviewed. Creative Analysis will be completed in March 2010; Master plan concepts will be developed in May 2010; and the Master Plan Recommendation will be completed in June 2010. The master planning firm solicited feedback from Board members on their impressions of the physical aspects of the campus.