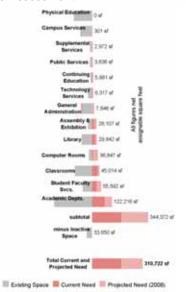

#### Establishing Programmatic Needs: Long Range Plan

25,319 of

NAMES AND A PARTY

NAMES AND ADDRESS.

991,701 of 14,161 F169

14.121.7754

96,856 W

16,211 7164

16,277 F754

NATIONAL PROPERTY.

8.600 W

12.211 #

Space Assessment

Substant fragment

Dispert FTE's

Sari Assignative per FTS 4 Fulfic Service 5 Litmery

7 Continuing Solution 8 Supporterior Device 3 Asserting & Ephilia 10 Department acuty Service

11 Carri Administration

Inadire Space

Dispert FTEs

DUNCY Targets

Distant FTEE

Not Assignable per FTE

trad Assignable per FTES

12 Technology Services

Ten-Year Timetable

111,714 (6

63.817 W

88.300 v

16277 FTEN

1.209.409 of 16,277 FT63

Space Assessment