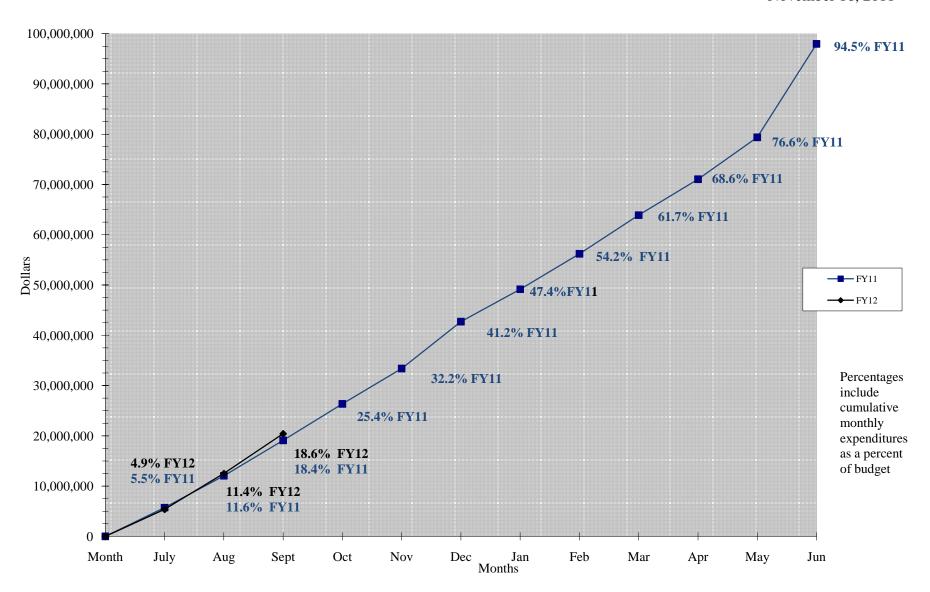

| EXPENDITURES<br>YEAR TO DATE |         | FUTURE<br>COMMITMENTS |       | % PAID OR<br>COMMITTED | UNCOMMITTED<br>BALANCE |           |
|--------------------------------|--------|-----------|------------------------------|---------|-----------------------|-------|------------------------|------------------------|-----------|
| Institutional<br>Institutional | \$     | 2,165,000 | \$                           | 400,193 | \$                    | 4,205 | 18.68%                 | \$                     | 1,760,602 |
| Grand Total:                   | \$     | 2,165,000 | \$                           | 400,193 | \$                    | 4,205 | 18.68%                 | \$                     | 1,760,602 |



# FY 2011 & FY 2012 Tax Capped Funds Expenditures\* as of September 30th (UNAUDITED)



<sup>\*</sup> Includes Education, Operations and Maintenance, Audit, and Liability, Protection, and Settlement Funds

#### WILLIAM RAINEY HARPER COLLEGE Schedule of Investments As of September 30, 2011

Exhibit X-B.1 November 16, 2011

|                                          | As of September 30 | ), 2011  |        |       |          |                    |        |
|------------------------------------------|--------------------|----------|--------|-------|----------|--------------------|--------|
|                                          |                    |          |        |       | Earnings | Principal          |        |
| Depository or                            | Date               | Date of  | Term   | Rate  | to       | Invested @         | Market |
| Instrument