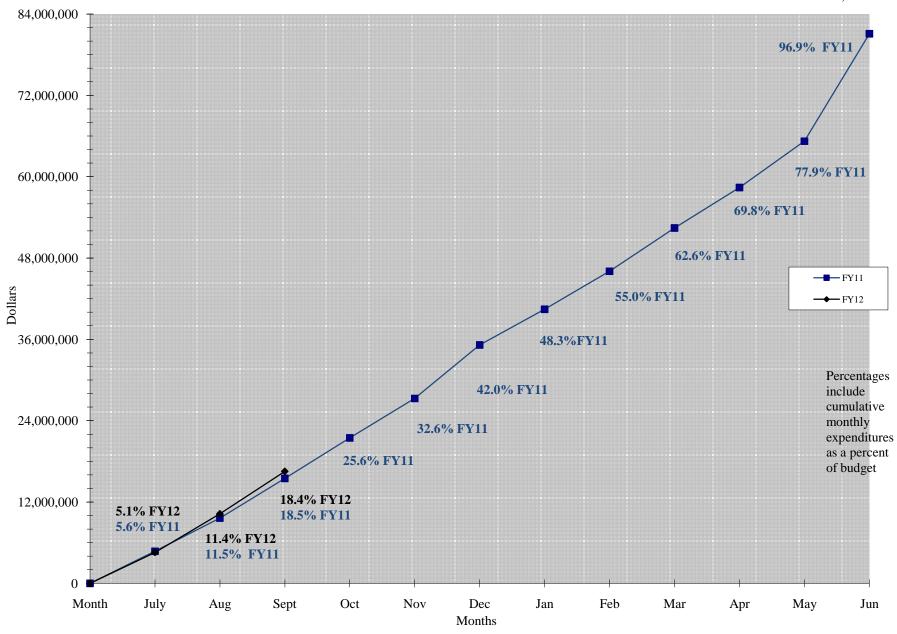

Y, PROTECTION AND SETTLEMENT FUND

| DIVISION                       | BUDGET |           | EXPENDITURES<br>YEAR TO DATE |         | FUTURE<br>COMMITMENTS |       | % PAID OR<br>COMMITTED | UNCOMMITTED<br>BALANCE |           |
|--------------------------------|--------|-----------|------------------------------|---------|-----------------------|-------|------------------------|------------------------|-----------|
| Institutional<br>Institutional | \$     | 2,165,000 | \$                           | 400,193 | \$                    | 4,205 | 18.68%                 | \$                     | 1,760,602 |
| Grand Total:                   | \$     | 2,165,000 | \$                           | 400,193 | \$                    | 4,205 | 18.68%                 | \$                     | 1,760,602 |



# FY 2011 & FY 2012 Tax Capped Funds Expenditures\* as of September 30th (UNAUDITED)



<sup>\*</sup> Includes Education, Operations and Maintenance, Audit, and Liability, Protection, and Settlement Funds

#### WILLIAM RAINEY HARPER COLLEGE Schedule of Investments As of September 30, 2011

Exhibit X-B.1 November 16, 2011

|                                          | As of September 30 | ), 2011  |        |       |          |                    |        |
|------------------------------------------|--------------------|----------|--------|-------|----------|--------------------|--------|
|                                          |                    |          |        |       | Earnings | Principal          |        |
| Depository or                            | Date               | Dat