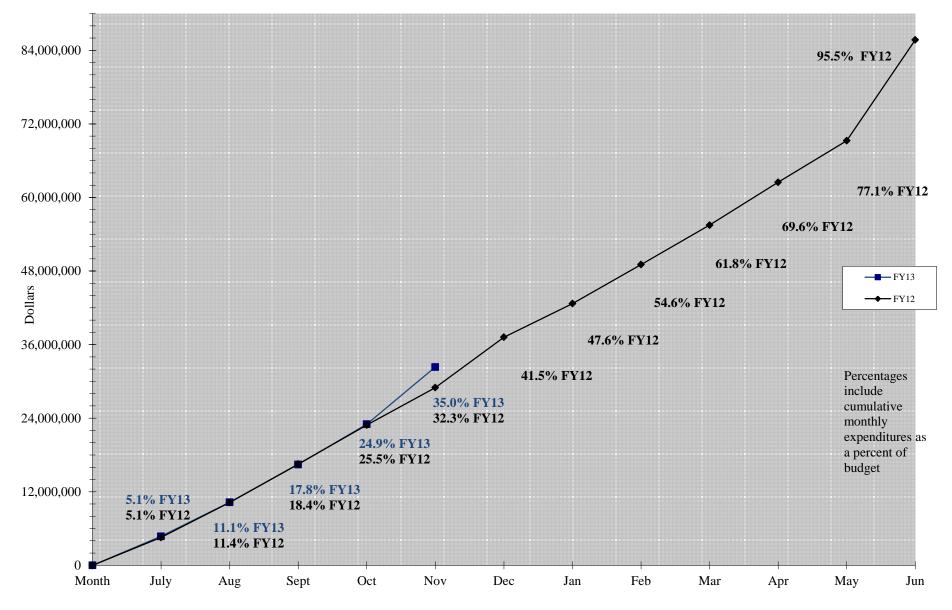

,585          |
| Sub total               | \$    | 6,928,877 | \$ | 2,400,486                    | \$ | 3,474,643           | 84.79%                 | \$<br>1,053,748        |
| Grand Total:            | \$    | 6,972,253 | \$ | 2,406,725                    | \$ | 3,474,643           | 84.35%                 | \$<br>1,090,885        |

Note: Future salary costs for all full-time and regular faculty and staff are encumbered as future commitments. Future commitments include salaries for adjunct faculty and overload only when these expenses enter the payroll system (which occurs during Fall, Spring and Summer semesters). Salaries are not encumbered in

## FY 2012 & FY 2013 Education Fund (01) Expenditures as of November 30th (UNAUDITED)

Consent Agenda <u>Exhibit X-B.1</u> January 16, 2013



Months



## FY 2012 & FY 2013 Tax-Capped Funds Expenditures\* as of November 30th (UNAUDITED)

Consent Agenda <u>Exhibit X-B.1</u> January 16, 2013

\* Includes Education, Operations and Maintenance, Audit, and Liability, Protection, and Settlement Funds

WILLIAM RAINEY HARPER COLLEGE

Schedule of Investments As of November 30, 2012 Exhibit X-B.1

## January 16, 2013

| Depository or                               | Date      | Date of  | Term   | Rate   | Earnings<br>to | Principal<br>Invested @ | Marke |
|---------------------------------------------|-----------|----------|--------|--------|----------------|-------------------------|-------|
| Instrument                                  | Purchased | Maturity | (Days) | (%)    | Maturity       | November 30, 2012       | Value |
| Cert