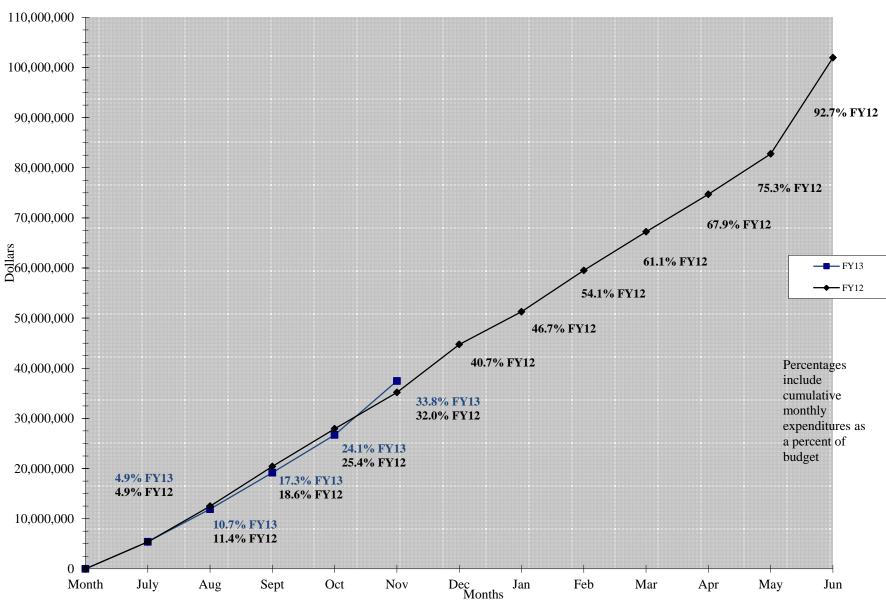

|
| Sub total               | \$    | 6,928,877 | \$ | 2,400,486                    | \$ | 3,474,643           | 84.79%                 | \$<br>1,053,748        |
| Grand Total:            | \$    | 6,972,253 | \$ | 2,406,725                    | \$ | 3,474,643           | 84.35%                 | \$<br>1,090,885        |

Note: Future salary costs for all full-time and regular faculty and staff are encumbered as future commitments. Future commitments include salaries for adjunct faculty and overload only when these expenses enter the payroll system (which occurs during Fall, Spring and Summer semesters). Salaries are not encumbered in

## FY 2012 & FY 2013 Education Fund (01) Expenditures as of November 30th (UNAUDITED)

Consent Agenda <u>Exhibit X-B.1</u> January 16, 2013



Months



## FY 2012 & FY 2013 Tax-Capped Funds Expenditures\* as of November 30th (UNAUDITED)

Consent Agenda <u>Exhibit X-B.1</u> January 16, 2013

\* Includes Education, Operations and Maintenance, Audit, and Liability, Protection, and Settlement Funds

WILLIAM RAINEY HARPER COLLEGE

Schedule of Investments As of November 30, 2012 Exhibit X-B.1

## January 16, 2013

| Depository or                               | Date      | Date of  | Term   | Rate   | Earnings<br>to | Principal<br>Invested @ | Marke |
|---------------------------------------------|-----------|----------|--------|--------|----------------|-------------------------|-------|
| Instrument                                  | Purchased | Maturity | (Days) | (%)    | Maturity       | November 30, 2012       | Value |
| Certificates o