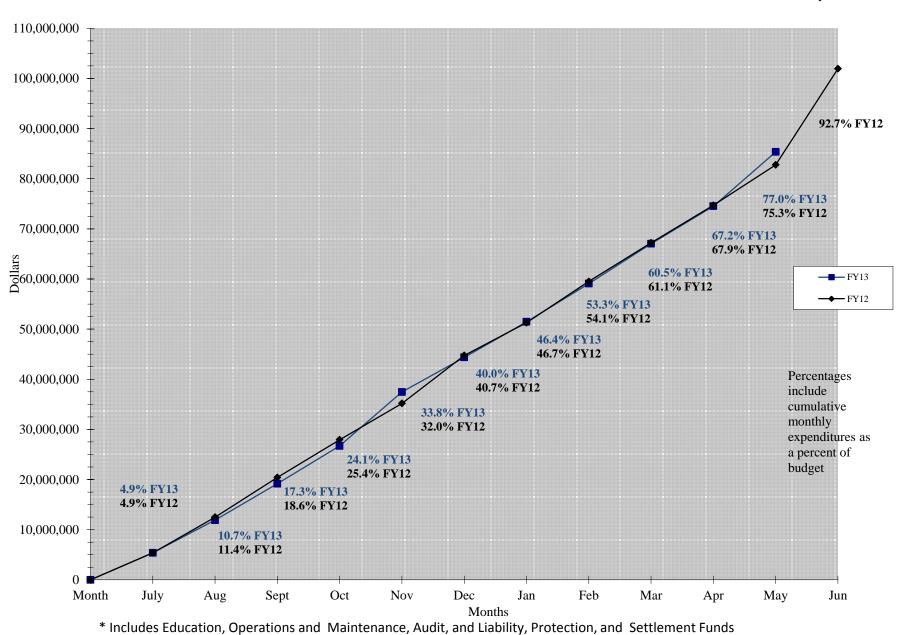

| 6,851,981 | \$<br>5,551,651 | \$<br>457,126       | 87.69%                 | \$ | 843,204                |
| Grand Total:            | \$    | 6,895,357 | \$<br>5,566,266 | \$<br>457,126       | 87.35%                 | \$ | 871,965                |

Note: Future salary costs for all full-time and regular faculty and staff are encumbered as future commitments. Future commitments include salaries for adjunct faculty and overload only when these expenses enter the payroll system (which occurs during Fall, Spring and Summer semesters). Salaries are not encumbered in future commitments for temporary employees (part-time and full-time) and student aids.

## FY 2012 & FY 2013 Education Fund (01) Expenditures as of May 31st (UNAUDITED)

Consent Agenda Exhibit X-B.1 July 17, 2013



Months



## FY 2012 & FY 2013 Tax-Capped Funds Expenditures\* as of May 31st (UNAUDITED)

Consent Agenda Exhibit X-B.1 July 17, 2013 WILLIAM RAINEY HARPER COLLEGE

Schedule of Investments As of May 31, 2013

## Exhibit X-B.1

July 17, 2013

|                                                                  |              |           |          |                | Forningo       | Dringing                |        |
|------------------------------------------------------------------|--------------|-----------|----------|----------------|----------------|-------------------------|--------|
| Depository or                                                    | Date         | Date of   | Term     | Rate           | Earnings<br>to | Principal<br>Invested @ | Market |
| Instrument