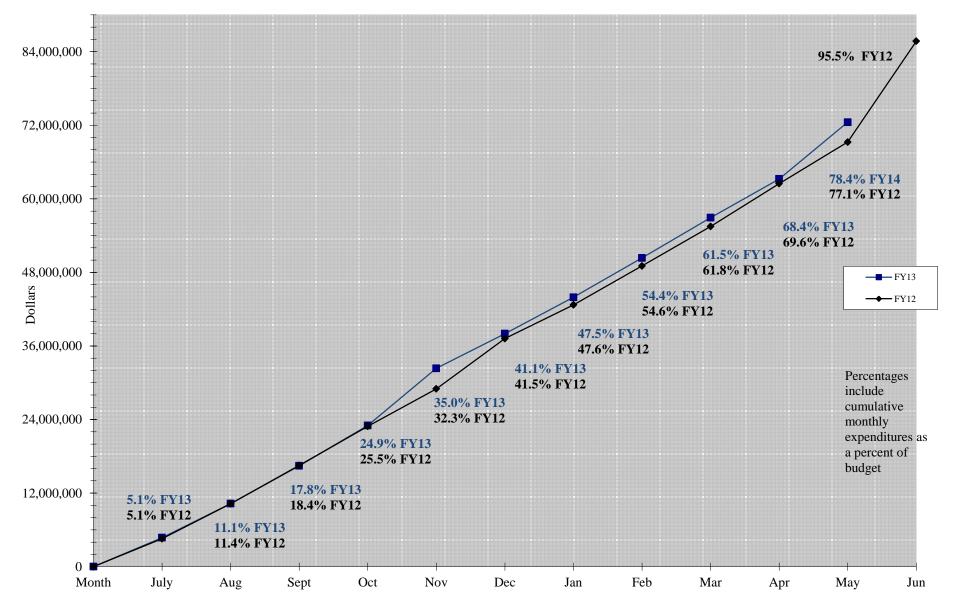

| \$    | 6,851,981 | \$<br>5,551,651 | \$<br>457,126       | 87.69%                 | \$ | 843,204                |
| Grand Total:            | \$    | 6,895,357 | \$<br>5,566,266 | \$<br>457,126       | 87.35%                 | \$ | 871,965                |

Note: Future salary costs for all full-time and regular faculty and staff are encumbered as future commitments. Future commitments include salaries for adjunct faculty and overload only when these expenses enter the payroll system (which occurs during Fall, Spring and Summer semesters). Salaries are not encumbered in future commitments for temporary employees (part-time and full-time) and student aids.

## FY 2012 & FY 2013 Education Fund (01) Expenditures as of May 31st (UNAUDITED)

Consent Agenda Exhibit X-B.1 July 17, 2013



Months



## FY 2012 & FY 2013 Tax-Capped Funds Expenditures\* as of May 31st (UNAUDITED)

Consent Agenda Exhibit X-B.1 July 17, 2013 WILLIAM RAINEY HARPER COLLEGE

Schedule of Investments As of May 31, 2013

## Exhibit X-B.1

July 17, 2013

|                                                                  |              |           |          |                | Forningo       | Dringing                |        |
|------------------------------------------------------------------|--------------|-----------|----------|----------------|----------------|-------------------------|--------|
| Depository or                                                    | Date         | Date of   | Term     | Rate           | Earnings<br>to | Principal<br>Invested @ | Market |
| Instrument