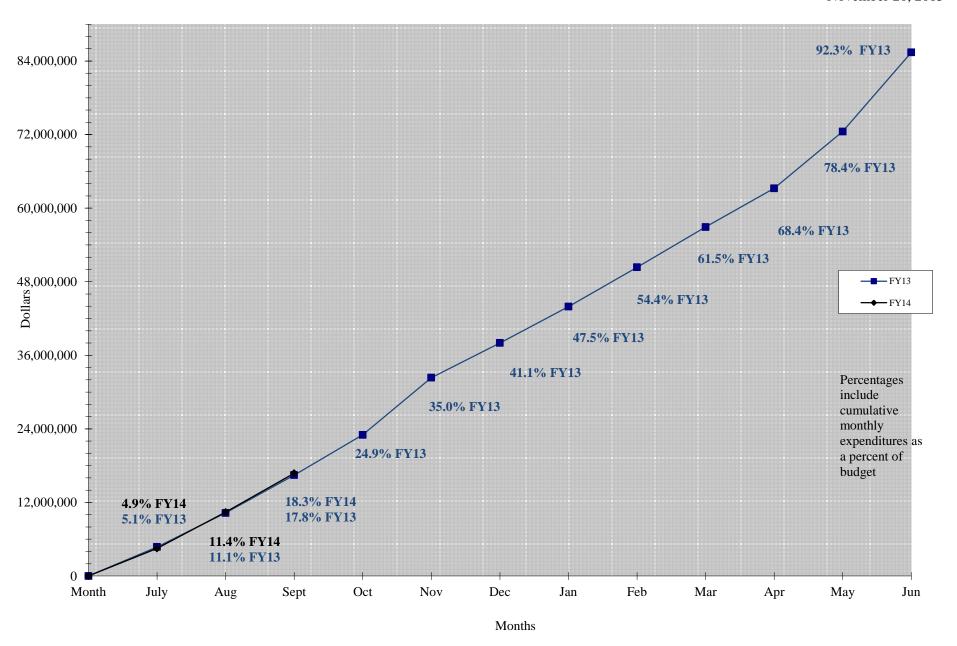

| Sub total               | \$   | 6,935,709 | \$<br>1,273,578              | \$ | 4,682,544           | 85.88%              | \$<br>979,587          |
| Grand Total:            | \$   | 6,976,709 | \$<br>1,279,106              | \$ | 4,682,544           | 85.45%              | \$<br>1,015,059        |

Note: Future salary costs for all full-time and regular faculty and staff are encumbered as future commitments. Future commitments include salaries for adjunct faculty and overload only when these expenses enter the payroll system (which occurs during Fall, Spring and Summer semesters). Salaries are not encumbered in future commitments for temporary employees (part-time and full-time) and student aids.

# FY 2013 & FY 2014 Education Fund (01) Expenditures as of September 30th (UNAUDITED)



# FY 2013 & FY 2014 Tax-Capped Funds Expenditures\* as of September 30th (UNAUDITED)



<sup>\*</sup> Includes Education, Operations and Maintenance, Audit, and Liability, Protection, and Settlement Funds

#### WILLIAM RAINEY HARPER COLLEGE Schedule of Investments As of September 30, 2013

Exhibit X-B.1 November 20, 2013

|                                            | As or September S | 0, 2013  |           |       | Earnings | Principal          |        |
|--------------------------------------------|-------------------|----------|-----------|-------|----------|--------------------|--------|
| Depository or                              | Date              | Date of  | Term      | Rate  | to       | Invested @         | Market |
| Instrument                                 | Purchased