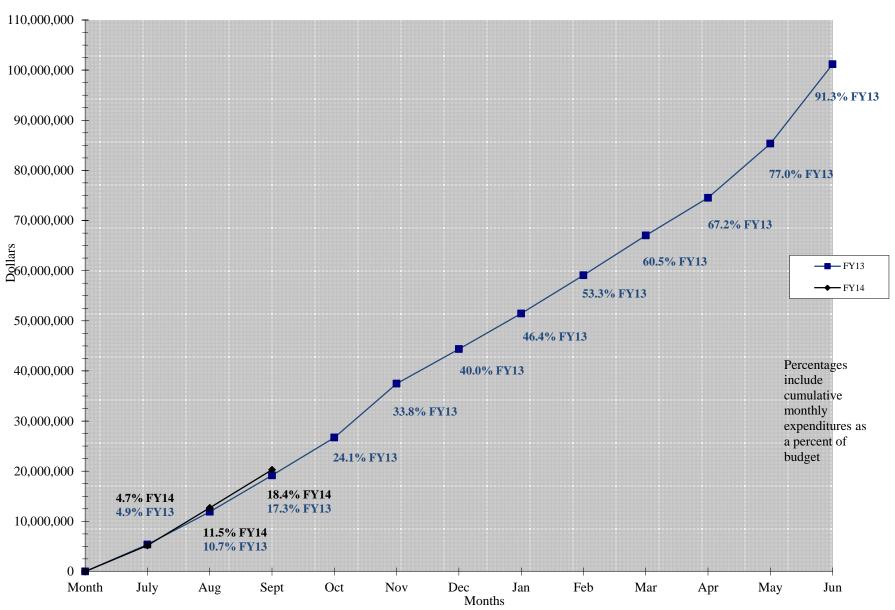

2,544           | 85.88%              | \$<br>979,587          |
| Grand Total:            | \$   | 6,976,709 | \$<br>1,279,106              | \$ | 4,682,544           | 85.45%              | \$<br>1,015,059        |

Note: Future salary costs for all full-time and regular faculty and staff are encumbered as future commitments. Future commitments include salaries for adjunct faculty and overload only when these expenses enter the payroll system (which occurs during Fall, Spring and Summer semesters). Salaries are not encumbered in future commitments for temporary employees (part-time and full-time) and student aids.

# FY 2013 & FY 2014 Education Fund (01) Expenditures as of September 30th (UNAUDITED)



# FY 2013 & FY 2014 Tax-Capped Funds Expenditures\* as of September 30th (UNAUDITED)



<sup>\*</sup> Includes Education, Operations and Maintenance, Audit, and Liability, Protection, and Settlement Funds

#### WILLIAM RAINEY HARPER COLLEGE Schedule of Investments As of September 30, 2013

Exhibit X-B.1 November 20, 2013

|                                            | As or September S | 0, 2013  |           |       | Earnings | Principal          |        |
|--------------------------------------------|-------------------|----------|-----------|-------|----------|--------------------|--------|
| Depository or                              | Date              | Date of  | Term      | Rate  | to       | Invested @         | Market |
| Instrument                                 | Purchased         | Maturity | (Days)    | (%)   | Maturity | September 30, 2013 | Value  |
|