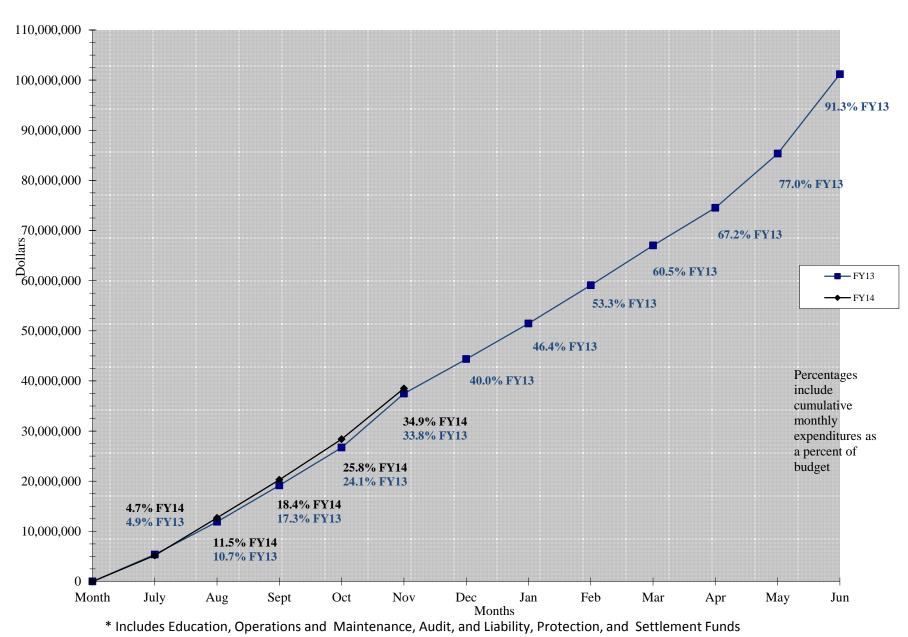

5,625           | 84.50%                 | \$                     | 1,074,808 |  |
| Grand Total:            | \$    | 6,976,709 | \$<br>2,485,233 | \$ | 3,385,625           | 84.15%                 | \$                     | 1,105,851 |  |

Note: Future salary costs for all full-time and regular faculty and staff are encumbered as future commitments. Future commitments include salaries for adjunct faculty and overload only when these expenses enter the payroll system (which occurs during Fall, Spring and Summer semesters). Salaries are not encumbered in future commitments for temporary employees (part-time and full-time) and student aids.

## FY 2013 & FY 2014 Education Fund (01) Expenditures as of November 30th (UNAUDITED)

Consent Agenda <u>Exhibit X-B.1</u> January 15, 2014



Months



FY 2013 & FY 2014 Tax-Capped Funds Expenditures\* as of November 30th (UNAUDITED) Consent Agenda <u>Exhibit X-B.1</u> January 15, 2014

#### WILLIAM RAINEY HARPER COLLEGE

Schedule of Investments As of November 30, 2013

#### Exhibit X-B.1

#### January 15, 2014

|                                             | AS OF NOVERTIDEL SU  | , _0.0               |            |                | Earnings       | Principal         |       |
|---------------------------------------------|----------------------|----------------------|------------|----------------|----------------|-------------------|-------|
| Depository or                               | Date                 | Date of              | Term       | Rate           | to             | Invested @        | Marke |
| Instrument