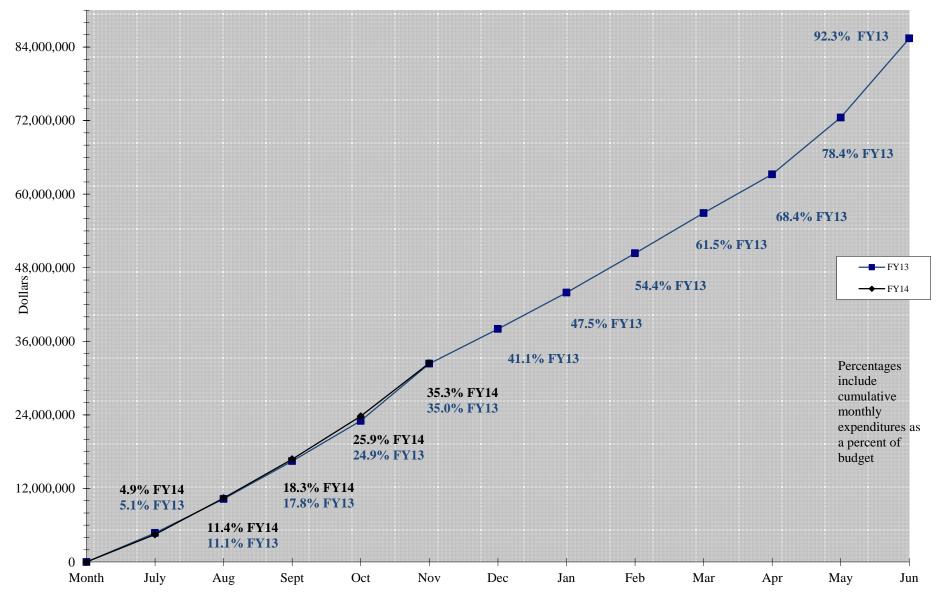

\$ | 3,385,625           | 84.50%                 | \$                     | 1,074,808 |  |
| Grand Total:            | \$    | 6,976,709 | \$<br>2,485,233 | \$ | 3,385,625           | 84.15%                 | \$                     | 1,105,851 |  |

Note: Future salary costs for all full-time and regular faculty and staff are encumbered as future commitments. Future commitments include salaries for adjunct faculty and overload only when these expenses enter the payroll system (which occurs during Fall, Spring and Summer semesters). Salaries are not encumbered in future commitments for temporary employees (part-time and full-time) and student aids.

## FY 2013 & FY 2014 Education Fund (01) Expenditures as of November 30th (UNAUDITED)

Consent Agenda <u>Exhibit X-B.1</u> January 15, 2014



Months



FY 2013 & FY 2014 Tax-Capped Funds Expenditures\* as of November 30th (UNAUDITED) Consent Agenda <u>Exhibit X-B.1</u> January 15, 2014

#### WILLIAM RAINEY HARPER COLLEGE

Schedule of Investments As of November 30, 2013

#### Exhibit X-B.1

#### January 15, 2014

|                                             | AS OF NOVERTIDEL SU  | , _0.0               |            |                | Earnings       | Principal         |       |
|---------------------------------------------|----------------------|----------------------|------------|----------------|----------------|-------------------|-------|
| Depository or                               | Date                 | Date of              | Term       | Rate           | to             | Invested @        | Marke |
| Instrument