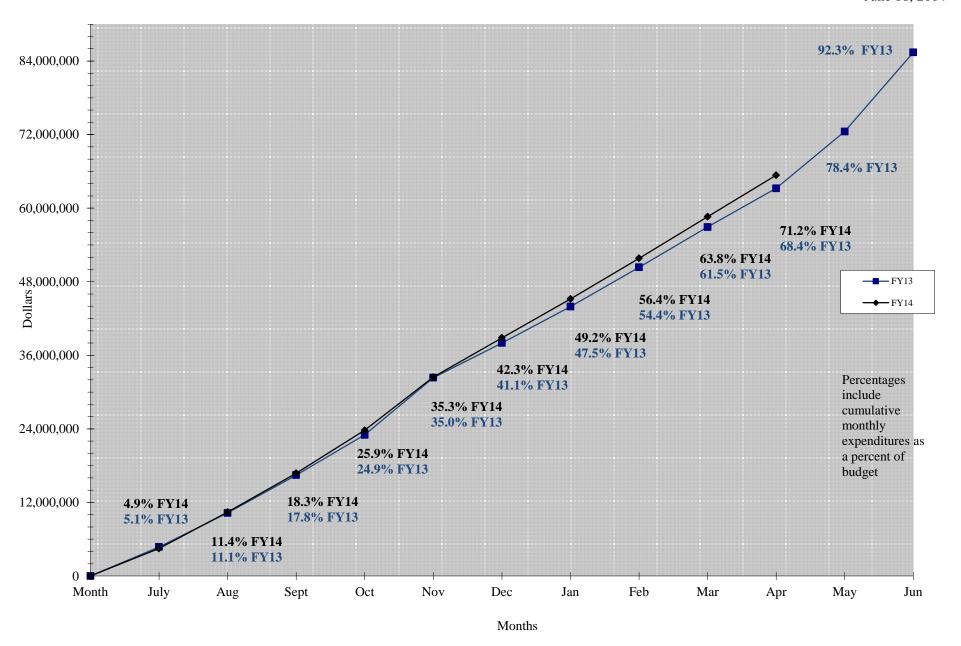

| \$ | 56,595                 |
| Information Technology  | \$   | 273,477   | \$                           | 211,618   | \$ | 51,322              | 96.15%              | \$ | 10,537                 |
| Facilities Management   | \$   | 5,591,177 | \$                           | 3,886,779 | \$ | 879,389             | 85.24%              | \$ | 825,009                |
| Sub total               | \$   | 6,935,709 | \$                           | 4,923,361 | \$ | 1,120,207           | 87.14%              | \$ | 892,141                |
| Grand Total:            | \$   | 6,976,709 | \$                           | 4,950,436 | \$ | 1,120,207           | 87.01%              | \$ | 906.066                |

# FY 2013 & FY 2014 Education Fund (01) Expenditures as of April 30th (UNAUDITED)



# FY 2013 & FY 2014 Tax-Capped Funds Expenditures\* as of April 30th (UNAUDITED)



<sup>\*</sup> Includes Education, Operations and Maintenance, Audit, and Liability, Protection, and Settlement Funds

## WILLIAM RAINEY HARPER COLLEGE Schedule of Investments As of April 30, 2014

Exhibit X-B.1 June 18, 2014

| Depository or Instrument         Date of Purchased Maturity (Bays)         Term (Bay (Bays)         Rate (Bay (Bays)         10 Invested (Bay Market)         Market (Market)         Market (Bays)