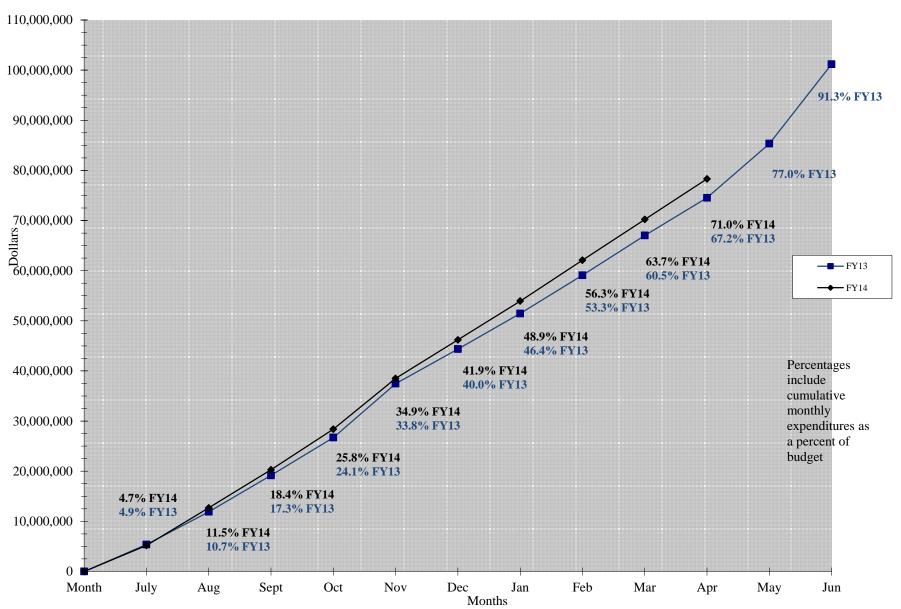

| \$                           | 211,618   | \$ | 51,322              | 96.15%              | \$ | 10,537                 |
| Facilities Management   | \$   | 5,591,177 | \$                           | 3,886,779 | \$ | 879,389             | 85.24%              | \$ | 825,009                |
| Sub total               | \$   | 6,935,709 | \$                           | 4,923,361 | \$ | 1,120,207           | 87.14%              | \$ | 892,141                |
| Grand Total:            | \$   | 6,976,709 | \$                           | 4,950,436 | \$ | 1,120,207           | 87.01%              | \$ | 906.066                |

# FY 2013 & FY 2014 Education Fund (01) Expenditures as of April 30th (UNAUDITED)



# FY 2013 & FY 2014 Tax-Capped Funds Expenditures\* as of April 30th (UNAUDITED)



<sup>\*</sup> Includes Education, Operations and Maintenance, Audit, and Liability, Protection, and Settlement Funds

## WILLIAM RAINEY HARPER COLLEGE Schedule of Investments As of April 30, 2014

Exhibit X-B.1 June 18, 2014

| Depository or Instrument         Date of Purchased Maturity (Bays)         Term (Bay (Bays)         Rate (Bay (Bays)         10 Invested (Bay Market)         Market (Market)         Market (Bays)