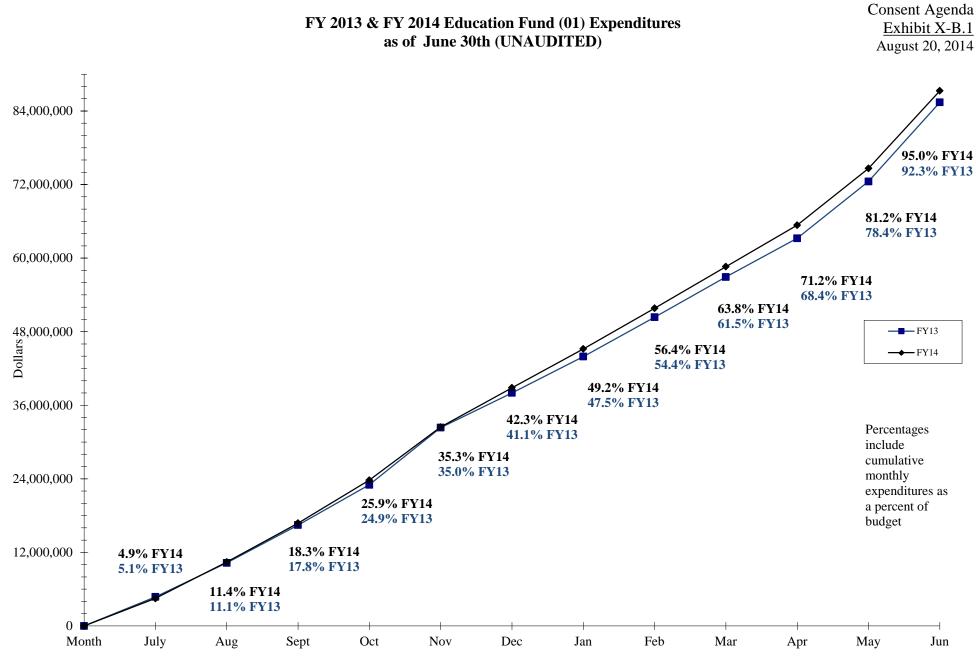

| 17,315  |
| BOND & INTEREST FUND                    | 11,114,534    | 12,000 \$                  | 12,000     | 19,847  |
| AUXILIARY ENTERPRISES FUND              | 9,473,017     | 7,500 \$                   | 7,500      | 14,997  |
| RESTRICTED PURPOSES FUND                | 13,537,039    | 9,300 \$                   | 9,300      | 23,185  |
| WORKING CASH FUND                       | 15,694,136    | 20,000 \$                  | 20,000     | 27,007  |
| AUDIT FUND                              | 85,596        | 250 \$                     | 250        | 292     |
| LIABILITY, PROTECTION & SETTLEMENT FUND | 1,177,753     | 2,400 \$                   | 2,400      | 2,400   |
| Total                                   | \$98,403,070_ | \$ 139,150 \$              | 139,150 \$ | 208,082 |



Months



FY 2013 & FY 2014 Tax-Capped Funds Expenditures\*

Consent Agenda



|            |                 |                 | olio & F<br>oility Re |           |        | Date of Issue<br>Original Bond P<br>Original Expens |                     |        | 03/07/01<br>\$91,980,527.57<br>\$95.219,599.00 |               | Today's Date<br>Arbitrage Allowable<br>Portfolio Return for | y Yield<br>Arbitrage Purposes                            | 06/30/14<br>4.703700%<br>3.431098% |
|------------|-----------------|-----------------|-----------------------|-----------|--------|-----------------------------------------------------|---------------------|--------|------------------------------------------------|---------------|-------------------------------------------------------------|--------