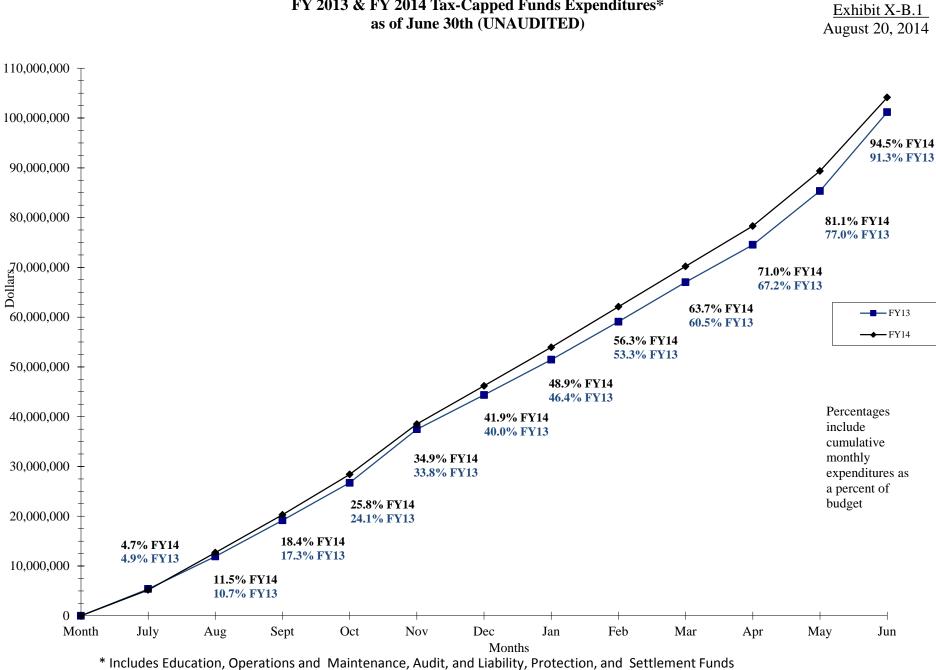

5  |
| BOND & INTEREST FUND                    | 11,114,534    | 12,000 \$                  | 12,000     | 19,847  |
| AUXILIARY ENTERPRISES FUND              | 9,473,017     | 7,500 \$                   | 7,500      | 14,997  |
| RESTRICTED PURPOSES FUND                | 13,537,039    | 9,300 \$                   | 9,300      | 23,185  |
| WORKING CASH FUND                       | 15,694,136    | 20,000 \$                  | 20,000     | 27,007  |
| AUDIT FUND                              | 85,596        | 250 \$                     | 250        | 292     |
| LIABILITY, PROTECTION & SETTLEMENT FUND | 1,177,753     | 2,400 \$                   | 2,400      | 2,400   |
| Total                                   | \$98,403,070_ | \$ 139,150 \$              | 139,150 \$ | 208,082 |



Months



FY 2013 & FY 2014 Tax-Capped Funds Expenditures\*

Consent Agenda



|            |                 |                 | olio & F<br>oility Re |           |        | Date of Issue<br>Original Bond P<br>Original Expens |                     |        | 03/07/01<br>\$91,980,527.57<br>\$95.219,599.00 |               | Today's Date<br>Arbitrage Allowable<br>Portfolio Return for | y Yield<br>Arbitrage Purposes                            | 06/30/14<br>4.703700%<br>3.431098% |
|------------|-----------------|-----------------|-----------------------|-----------|--------|-----------------------------------------------------|---------------------|--------|------------------------------------------------|---------------|-------------------------------------------------------------|------------------