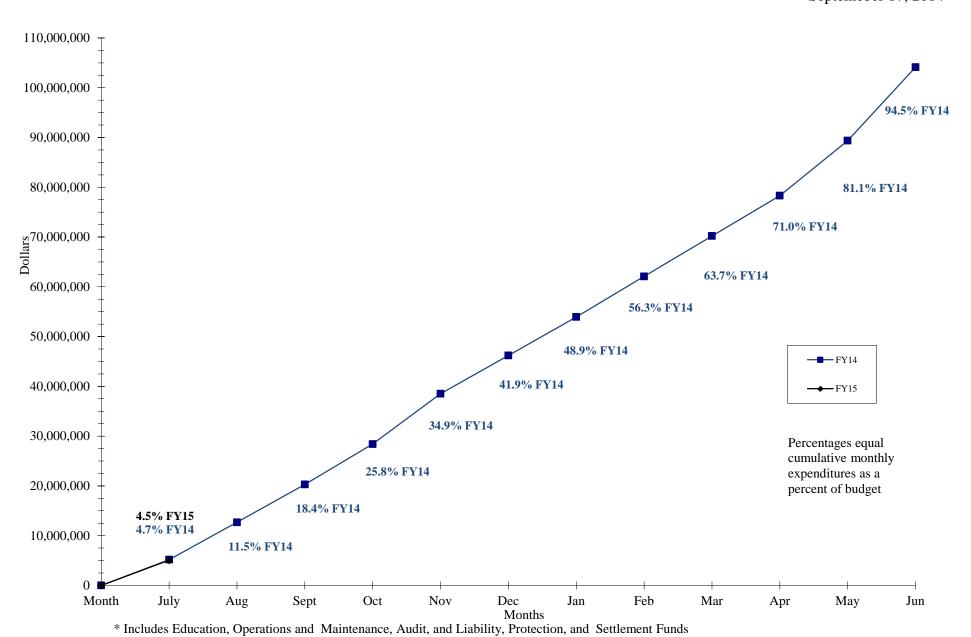

73,786             | 76.15%              | \$ | 286,555                |  |
| Information Technology  | \$   | 272,212   | \$<br>15,825                 | \$ | 251,240             | 98.11%              | \$ | 5,147                  |  |
| Facilities Management   | \$   | 5,520,061 | \$<br>225,021                | \$ | 4,258,679           | 81.23%              | \$ | 1,036,361              |  |
| Sub total               | \$   | 6,994,012 | \$<br>282,244                | \$ | 5,383,705           | 81.01%              | \$ | 1,328,063              |  |
| Grand Total:            | \$   | 7,039,012 | \$<br>282.244                | ¢  | 5,383,705           | 80.49%              | \$ | 1,373,063              |  |



# FY 2014 & FY 2015 Tax-Capped Funds Expenditures\* as of July 30th (UNAUDITED)



# WILLIAM RAINEY HARPER COLLEGE Schedule of Investments As of July 31, 2014

Exhibit X-B.1 September 17, 2014

|                                          | AS OI July 31, 2 | 014      |        | Earnings | Principal |               |        |
|------------------------------------------|------------------|----------|--------|----------|-----------|---------------|--------|
| Depository or                            | Date             | Date of  | Term   | Rate     | to        | Invested @    | Market |
| Instrument                               | Purchased        | Maturity | (Days) | (%)      | Maturity  | July 31, 2014 | Value  |
| modelmone                                | - Gronada        | Maturity | (Dayo) | (70)     | Maturity  | odly 01, 2011 | valuo  |
| Certificates of Deposits