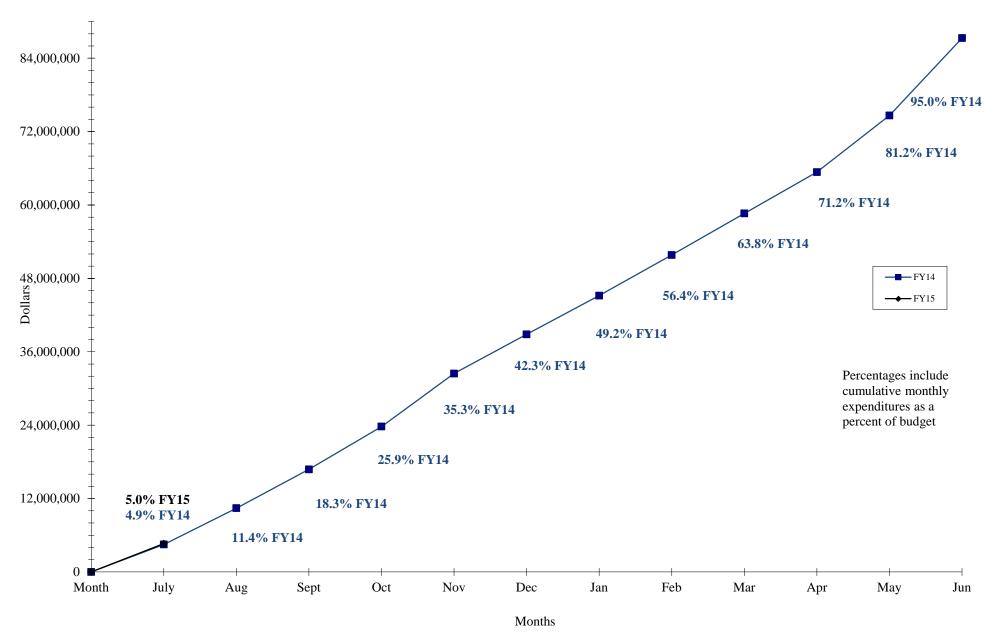

Administrative Services | \$   | 1,201,739 | \$<br>41,398                 | \$ | 873,786             | 76.15%              | \$ | 286,555                |  |
| Information Technology  | \$   | 272,212   | \$<br>15,825                 | \$ | 251,240             | 98.11%              | \$ | 5,147                  |  |
| Facilities Management   | \$   | 5,520,061 | \$<br>225,021                | \$ | 4,258,679           | 81.23%              | \$ | 1,036,361              |  |
| Sub total               | \$   | 6,994,012 | \$<br>282,244                | \$ | 5,383,705           | 81.01%              | \$ | 1,328,063              |  |
| Grand Total:            | \$   | 7,039,012 | \$<br>282.244                | ¢  | 5,383,705           | 80.49%              | \$ | 1,373,063              |  |



# FY 2014 & FY 2015 Tax-Capped Funds Expenditures\* as of July 30th (UNAUDITED)



# WILLIAM RAINEY HARPER COLLEGE Schedule of Investments As of July 31, 2014

Exhibit X-B.1 September 17, 2014

|                                          | AS OI July 31, 2 | 014      |        | Earnings | Principal |               |        |
|------------------------------------------|------------------|----------|--------|----------|-----------|---------------|--------|
| Depository or                            | Date             | Date of  | Term   | Rate     | to        | Invested @    | Market |
| Instrument                               | Purchased        | Maturity | (Days) | (%)      | Maturity  | July 31, 2014 | Value  |
| modelmone                                | - Gronada        | Maturity | (