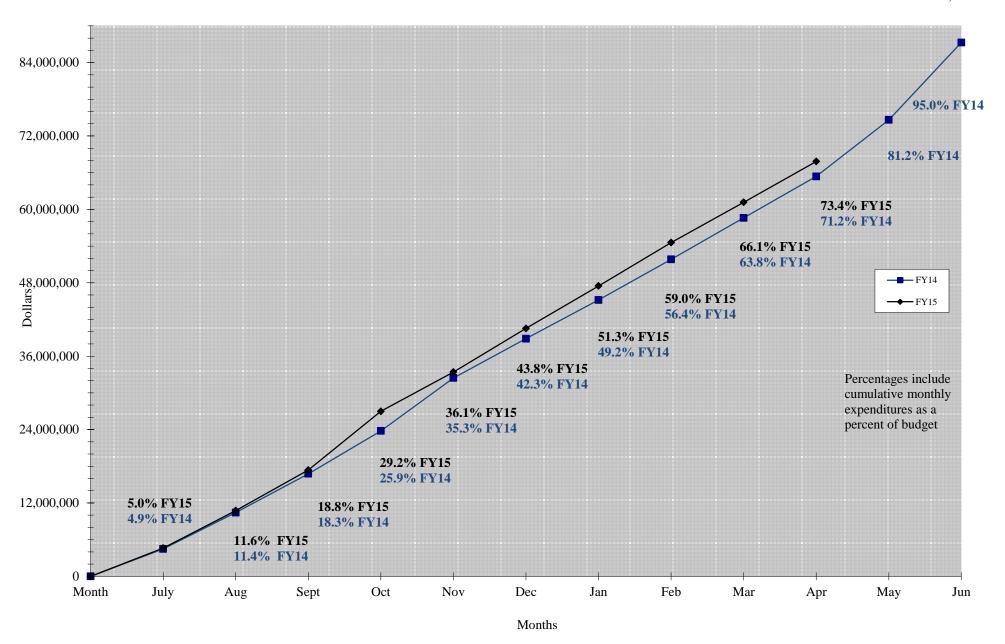

| 84.34%              | \$                     | 188,175 |
| Information Technology  | \$   | 272,212   | \$<br>214,786                | \$ | 52,352              | 98.14%              | \$                     | 5,074   |
| Facilities Management   | \$   | 5,520,061 | \$<br>3,900,748              | \$ | 950,502             | 87.88%              | \$                     | 668,811 |
| Sub total               | \$   | 6,994,012 | \$<br>4,938,870              | \$ | 1,193,082           | 87.67%              | \$                     | 862,060 |
| Grand Total:            | \$   | 7,039,012 | \$<br>4,958,100              | \$ | 1,193,082           | 87.39%              | \$                     | 887,830 |

## FY 2014 & FY 2015 Education Fund (01) Expenditures as of April 30th (UNAUDITED)



## FY 2014 & FY 2015 Tax-Capped Funds Expenditures\* as of April 30th (UNAUDITED)



<sup>\*</sup> Includes Education, Operations and Maintenance, Audit, and Liability, Protection, and Settlement Funds

#### WILLIAM RAINEY HARPER COLLEGE Schedule of Investments As of April 30, 2015

Exhibit X-B.1 June 17, 2015

|                                             | As of April 30, 2 | 013        |        |       | Comingo        | Dringing                |        |
|---------------------------------------------|-------------------|------------|--------|-------|----------------|-------------------------|--------|
| Depository or                               | Date              | Date of    | Term   | Rate  | Earnings<br>to | Principal<br>Invested @ | Market |
| Instrument