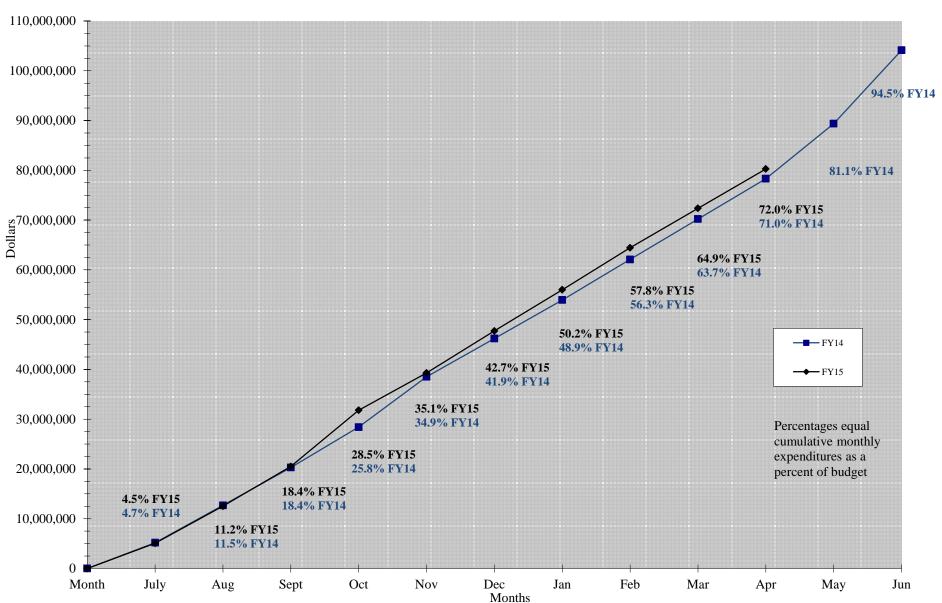

nology  | \$   | 272,212   | \$<br>214,786                | \$ | 52,352              | 98.14%              | \$                     | 5,074   |
| Facilities Management   | \$   | 5,520,061 | \$<br>3,900,748              | \$ | 950,502             | 87.88%              | \$                     | 668,811 |
| Sub total               | \$   | 6,994,012 | \$<br>4,938,870              | \$ | 1,193,082           | 87.67%              | \$                     | 862,060 |
| Grand Total:            | \$   | 7,039,012 | \$<br>4,958,100              | \$ | 1,193,082           | 87.39%              | \$                     | 887,830 |

## FY 2014 & FY 2015 Education Fund (01) Expenditures as of April 30th (UNAUDITED)



## FY 2014 & FY 2015 Tax-Capped Funds Expenditures\* as of April 30th (UNAUDITED)



<sup>\*</sup> Includes Education, Operations and Maintenance, Audit, and Liability, Protection, and Settlement Funds

#### WILLIAM RAINEY HARPER COLLEGE Schedule of Investments As of April 30, 2015

Exhibit X-B.1 June 17, 2015

|                                             | As of April 30, 2 | 013        |        |       | Comingo        | Dringing                |        |
|---------------------------------------------|-------------------|------------|--------|-------|----------------|-------------------------|--------|
| Depository or                               | Date              | Date of    | Term   | Rate  | Earnings<br>to | Principal<br>Invested @ | Market |
| Instrument                                  | Purchased         | Maturity   | (Days) | (%)   | Maturity       | April