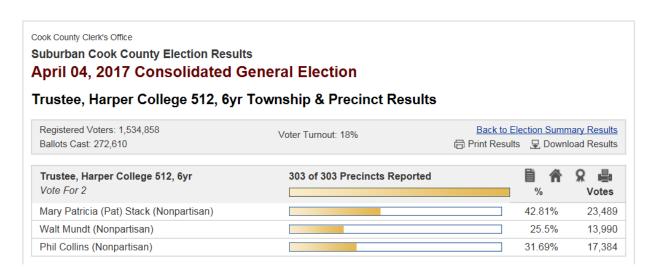

#### Cook County, IL CC-512 6 year Harper

#### Statement of Votes Cast Consolidated Election McHenry County, IL April 4, 2017

Date:04/18/17 Time:11:41:22 Page:258 of 283

SOVC For Jurisdiction Wide, All Counters, All Races

|                   |        | CC 512 6YR HARPER |       |       |       |        |          |        |        |        |          |        |
|-------------------|--------|-------------------|-------|-------|-------|--------|----------|--------|--------|--------|----------|--------|
|                   |        |                   |       |       |       |        |          |        |        |        |          |        |
|                   | Reg.   | Times             | Total | Times |       | Number | MARY     |        | WALT M | UNDT   | PHIL COL | LINS   |
|                   | Voters | Counted           | Votes | Blank | Over  | Of     | PATRICIA | A      |        |        |          |        |
|                   |        |                   |       | Voted | Voted | Under  | STACK    |        |        |        |          |        |
|                   |        |                   |       |       |       | Votes  |          |        |        |        |          |        |
| Jurisdiction Wide |        |                   |       |       |       |        |          |        |        |        |          |        |
| ALG 4             | 311    | 43                | 42    | 19    | 0     | 6      | 20       | 47.62% | 8      | 19.05% | 14       | 33.33% |
| ALG 9             | 400    | 28                | 39    | 7     | 0     | 3      | 16       | 41.03% | 9      | 23.08% | 14       | 35.90% |
| ALG 16            | 638    | 210               | 223   | 87    | 0     | 23     | 87       | 39.01% | 59     | 26.46% | 77       | 34.53% |
| ALG 33            | 163    | 7                 | 6     | 3     | 0     | 2      | 2        | 33.33% | 0      | 0.00%  | 4        | 66.67% |
| ALG 45            | 915    | 135               | 167   | 42    | 0     | 19     | 64       | 38.32% | 41     | 24.55% | 62       | 37.13% |
| Total             | 2427   | 423               | 477   | 158   | 0     | 53     | 189      | 39.62% | 117    | 24.53% | 171      | 35.85% |