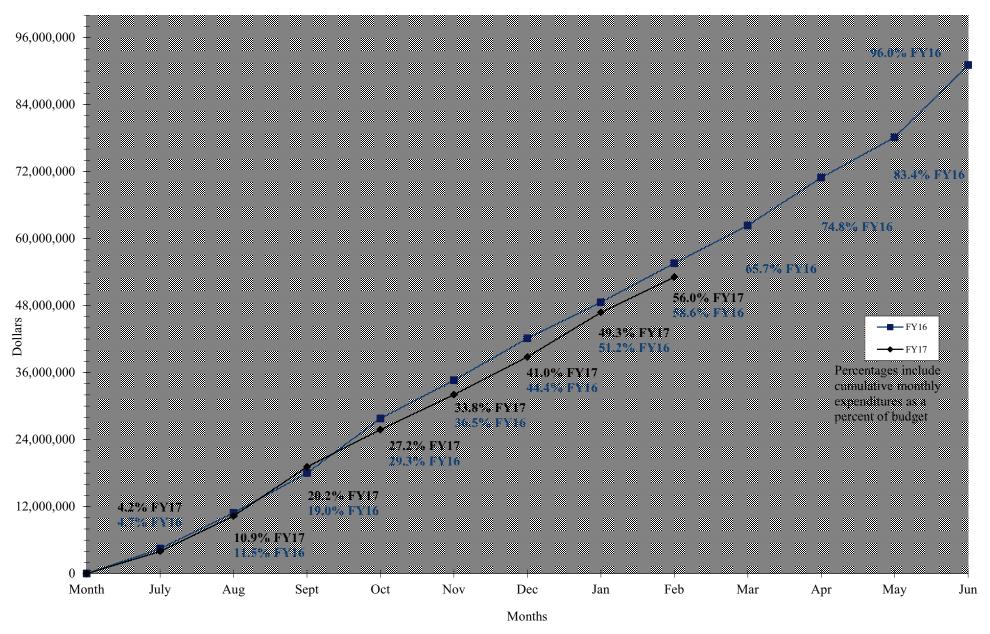

Schlenbecker briefed the Board on the IEM Input Survey, giving them a handout of all the Institutional Effectiveness Measures for reference. The survey link will be emailed to them tomorrow.

Bonnstetter reviewed the FY17 budget to date. There is still a risk that Harper will be responsible for MAP grants this year.