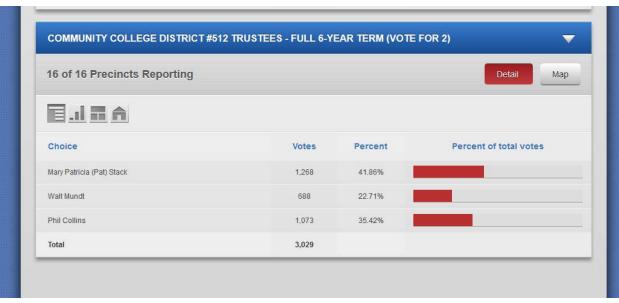

longer needs to canvass its elections as this is now done by each County Clerk of Courts. The results having been certified 21 days after the April 4, 2017 election, the Board of Trustees is then to recognize and accept these Certificates in order to seat the elected Trustees.

Attached are the Official Certificate of Results provided by the Cook County Clerk, the Kane County Clerk, the Lake County Clerk, and the McHenry County Clerk for the District 512 Consolidated Election.

#### Rationale:

Recognizing and accepting the official results of the April 4, 2017 canvass of election is necessary to the process of seating new Board of Trustees.

#### **Funding Source:**

Not applicable to this exhibit.

#### Cook County, IL CC-512 6 year Harper



## Cook County, IL CC-512 2 year Harper







#### McHenry County, IL CC-512 6 year Harper

#### Statement of Votes Cast Consolidated Election McHenry County, IL April 4, 2017

Date:04/18/17 Time:11:41:22 Page:258 of 283

SOVC For Jurisdiction Wide, All Counters, All Races

|                   |        | CC 512 6YR HARPER |       |       |       |        |          |        |        |        |          |        |
|-------------------|--------|-------------------|-------|-------|-------|--------|----------|--------|--------|--------|----------|--------|
|                   |        |                   |       |       |       |        |          |        |        |        |          |        |
|                   | Reg.   | Times             | Total | Times |       | Number | MARY     |        | WALT M | UNDT   | PHIL COL | LINS   |
|