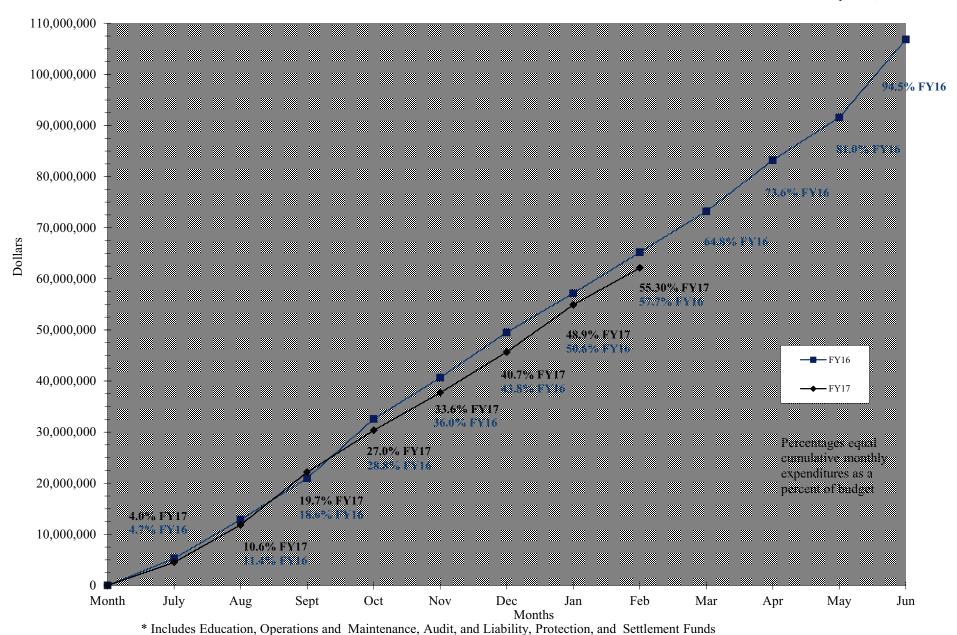

Schlenbecker briefed the Board on the IEM Input Survey, giving them a handout of all the Institutional Effectiveness Measures for reference. The survey link will be emailed to them tomorrow.

Bonnstetter reviewed the FY17 budget to date. There is still a risk that Harper will be responsible for MAP grants this year.