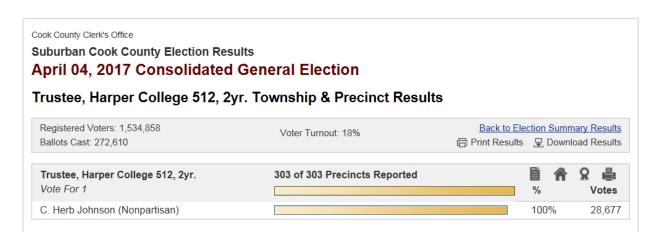

## Cook County, IL CC-512 2 year Harper

|                   |                | CC 512 2YR HARPER |                |                         |                        |                                |                    |  |  |  |
|-------------------|----------------|-------------------|----------------|-------------------------|------------------------|--------------------------------|--------------------|--|--|--|
|                   | Reg.<br>Voters | Times<br>Counted  | Total<br>Votes | Times<br>Blank<br>Voted | Times<br>Over<br>Voted | Number<br>Of<br>Under<br>Votes | C. HERB<br>JOHNSON |  |  |  |
| Jurisdiction Wide |                |                   |                |                         | •                      |                                |                    |  |  |  |
| ALG 4             | 311            | 43                | 25             | 18                      | (                      | 0                              | 25 100.00%         |  |  |  |
| ALG 9             | 400            | 28                | 20             | 8                       | (                      | 0                              | 20 100.00%         |  |  |  |
| ALG 16            | 638            | 210               | 115            | 95                      | (                      | 0                              | 115 100.00%        |  |  |  |
| ALG 33            | 163            | 7                 | 4              | . 3                     | (                      | 0                              | 4 100.00%          |  |  |  |
| ALG 45            | 915            | 135               | 81             | 54                      | . (                    | 0                              | 81 100.00%         |  |  |  |
| Total             | 2427           | 423               | 245            | 178                     | (                      | ) 0                            | 245 100.00%        |  |  |  |