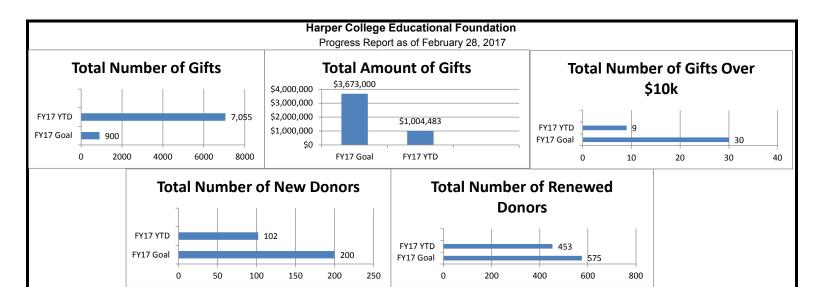

|                                        |                               | \$<br>375,000.00 |                                                    |

TOTAL: \$ 8,250,000.00

| TOTAL SUBMITTED AND PENDING* \$  * Submitted and pending is not included in Total grants for FY | 422,937.00   |
|-------------------------------------------------------------------------------------------------|--------------|
| OTAL COMPETITIVE GRANTS FOR FISCAL YEAR \$                                                      | 464,000.00   |
| GENCY ALLOCATED GRANTS FOR FISCAL YEAR \$                                                       | 1,331,713.00 |
| TOTAL GRANTS FOR FISCAL YEAR \$                                                                 | 1,795,713.00 |

4/3/2017 9 of 9



| Expenses                                        |                  | FY17Goal     | FY17 YTD     | % to Goal | FY16 Goal    | FY16 YTD     | % to Goal |
|-------------------------------------------------|------------------|--------------|--------------|-----------|--------------|--------------|-----------|
| Program Expenses (Scholarships/Grants/Programs) |                  | \$783,592    | \$445,442    | 57%       | \$729,275    | \$298,546    | 41%       |
| General and Administration Expenses             |                  | \$81,345     | \$45,236     | 56%       | \$66,197     | \$36,977     | 56%       |
| Fundraising Expenses                            |                  | \$190,883    | \$20,407     | 11%       | \$119,137    | \$14,802     | 12%       |
|